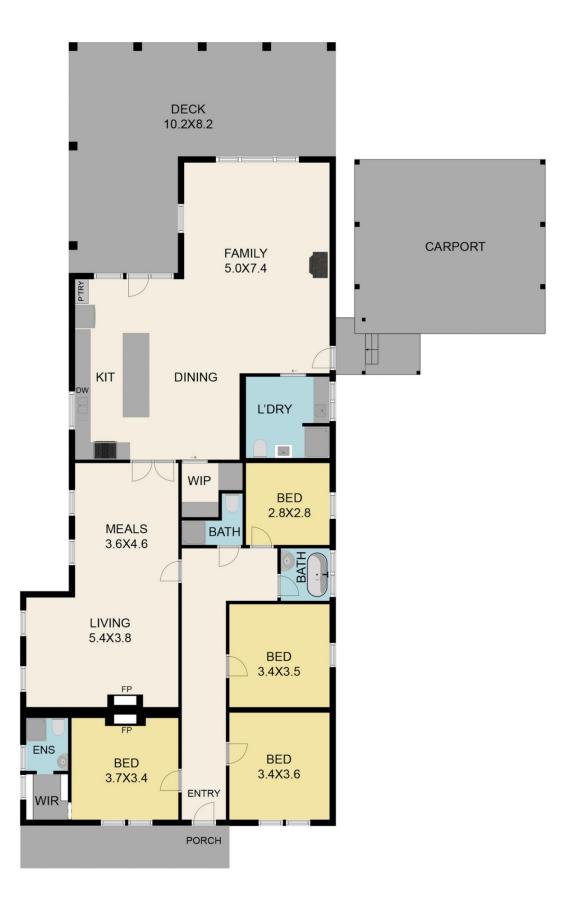

# 733 Limestone Rd, Limestone 3717

## TOTAL APPROX. FLOOR AREA 186 SQ.M

Whilst every attempt has been made to ensure the accuracy of the floor plan contained here, measurements of doors, windows, rooms and any other items are approximate and no responsibility is taken for any error, omission, or misstatement. This plan is for illustrative purposes only and should be used as such by any prospective purchaser.