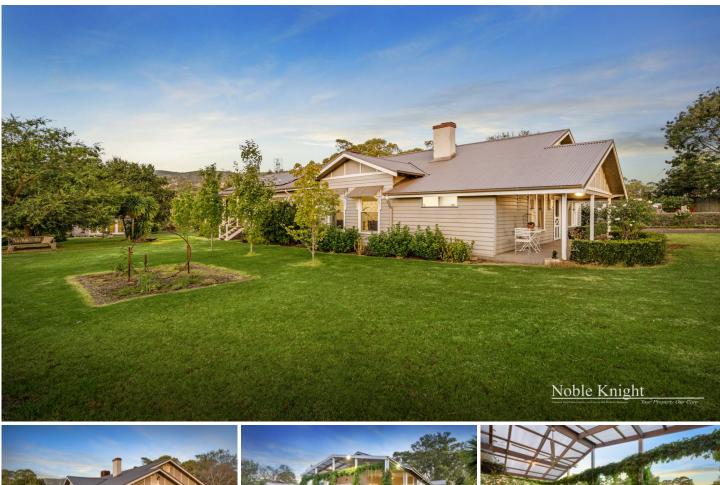

### 733 Limestone Road Limestone VIC

Escape the hustle and bustle to this picturesque 28-acre ((approx) plus 99 year creek lease) property nestled along the serene banks of Limestone Creek. This stunning property offers a blend of natural beauty and modern convenience, making it an ideal retreat for those seeking tranquility and space.

### Main Residence:

? Charming four-bedroom character home exuding warmth and country charm.

? Spacious living areas with beautiful character features and cozy fireplaces.

? Modern kitchen with ample storage and a large island bench.