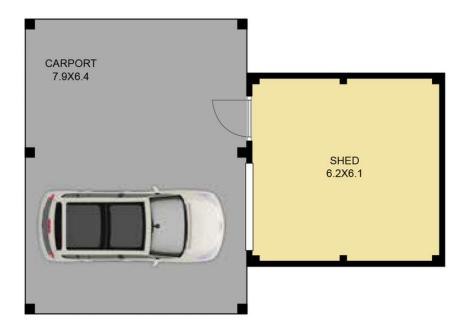

## 2241 Melba Highway Dixons Creek VIC

Backing onto National Park Promoting spectacular views, sits this lifestyle property on 10 Acres (approx.). This newly renovated home consists of 3 bedrooms, 1-bathroom, large open plan living with hardwood polished floors. Modern kitchen with Gas cooking and electric oven cosy wood heating for those cold winter nights & RCAC. Sealed road frontage leads to numerous level sites for a large machinery shed 7m x 28m x 4.2m ideal for a truck enthusiast or someone needing space. Current open bay 6m x 10m shed and double garage along with huge carport. The property has a paddock for a horse or two, 1 x feature dam, this property embodies the essence of rural living. Be quick this won't last long!