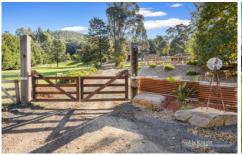

## 2241 Melba Highway Dixons Creek VIC

Backing onto National Park Promoting spectacular views, sits this lifestyle property on 10 Acres (approx.). This newly renovated home consists of 3 bedrooms, 1-bathroom, large open plan living with hardwood polished floors. Modern kitchen with Gas cooking and electric oven cosy wood heating for those cold winter nights & RCAC. Sealed road frontage leads to numerous level sites for a large machinery shed 7m x 28m x 4.2m ideal for a truck enthusiast or someone needing space. Current open bay 6m x 10m shed and double garage along with huge carport. The property has a paddock for a horse or two, 1 x feature dam, this property embodies the essence of rural living. Be quick this won't last long!