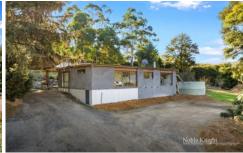

## 2241 Melba Highway Dixons Creek VIC

Backing onto National Park Promoting spectacular views, sits this lifestyle property on 10 Acres (approx.). This newly renovated home consists of 3 bedrooms, 1-bathroom, large open plan living with hardwood polished floors. Modern kitchen with Gas cooking and electric oven cosy wood heating for those cold winter nights & RCAC. Sealed road frontage leads to numerous level sites for a large machinery shed 7m x 28m x 4.2m ideal for a truck enthusiast or someone needing space. Current open bay 6m x 10m shed and double garage along with huge carport. The property has a paddock for a horse or two, 1 x feature dam, this property embodies the essence of rural living. Be quick this won't last long!