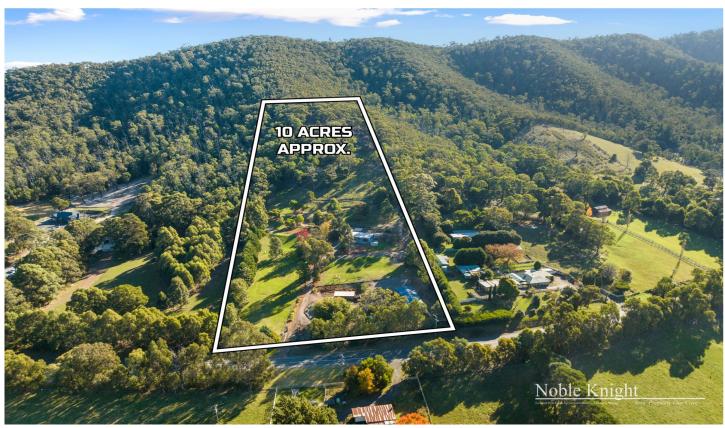

## 2241 Melba Highway Dixons Creek VIC

Backing onto National Park Promoting spectacular views, sits this lifestyle property on 10 Acres (approx.). This newly renovated home consists of 3 bedrooms, 1-bathroom, large open plan living with hardwood polished floors. Modern kitchen with Gas cooking and electric oven cosy wood heating for those cold winter nights & RCAC. Sealed road frontage leads to numerous level sites for a large machinery shed 7m x 28m x 4.2m ideal for a truck enthusiast or someone needing space. Current open bay 6m x 10m shed and double garage along with huge carport. The property has a paddock for a horse or two, 1 x feature dam, this property embodies the essence of rural living. Be quick this won't last long!

3 📭 1 🖺 8 🗬

**Price**: \$1,100,000-\$1,200,000

Land Size: 10 Acres

**View**: https://www.nobleknight.com.au/sale/vic/yar

radandenong-ranges/dixons-creek/residenti

al/rural/8000406

**Anthony Knight** 03 5797 2500