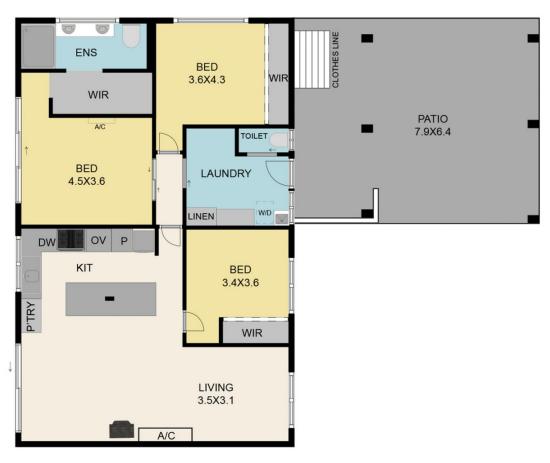

## 2241 Melba Highway Dixons Creek VIC

Backing onto National Park Promoting spectacular views, sits this lifestyle property on 10 Acres (approx.). This newly renovated home consists of 3 bedrooms, 1-bathroom, large open plan living with hardwood polished floors. Modern kitchen with Gas cooking and electric oven cosy wood heating for those cold winter nights & RCAC. Sealed road frontage leads to numerous level sites for a large machinery shed 7m x 28m x 4.2m ideal for a truck enthusiast or someone needing space. Current open bay 6m x 10m shed and double garage along with huge carport. The property has a paddock for a horse or two, 1 x feature dam, this property embodies the essence of rural living. Be quick this won't last long!

## 2241 Melba Highway, Dixons Creek 3775

TOTAL APPROX. FLOOR AREA 173 SQ.M

2241 Melba Highway, Dixons Creek 3775
TOTAL APPROX. FLOOR AREA 173 SQ.M
Whilst every attempt has been made to ensure the accuracy of the floor plan contained here, measurements of doors, windows, rooms and any other items are approximate and no responsibility is taken for any error, omission, or misstatement. This plan is for illustrative purposes only and should be used as such by any prospective purchaser.