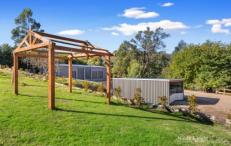

## 2241 Melba Highway Dixons Creek VIC

Backing onto National Park Promoting spectacular views, sits this lifestyle property on 10 Acres (approx.). This newly renovated home consists of 3 bedrooms, 1-bathroom, large open plan living with hardwood polished floors. Modern kitchen with Gas cooking and electric oven cosy wood heating for those cold winter nights & RCAC. Sealed road frontage leads to numerous level sites for a large machinery shed 7m x 28m x 4.2m ideal for a truck enthusiast or someone needing space. Current open bay 6m x 10m shed and double garage along with huge carport. The property has a paddock for a horse or two, 1 x feature dam, this property embodies the essence of rural living. Be quick this won't last long!