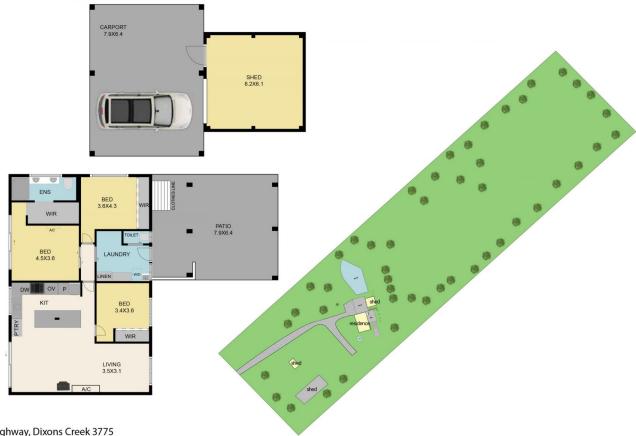

## 2241 Melba Highway Dixons Creek VIC

Backing onto National Park Promoting spectacular views, sits this lifestyle property on 10 Acres (approx.). This newly renovated home consists of 3 bedrooms, 1-bathroom, large open plan living with hardwood polished floors. Modern kitchen with Gas cooking and electric oven cosy wood heating for those cold winter nights & RCAC. Sealed road frontage leads to numerous level sites for a large machinery shed 7m x 28m x 4.2m ideal for a truck enthusiast or someone needing space. Current open bay 6m x 10m shed and double garage along with huge carport. The property has a paddock for a horse or two, 1 x feature dam, this property embodies the essence of rural living. Be quick this won't last long!

## 2241 Melba Highway, Dixons Creek 3775

TOTAL APPROX. FLOOR AREA 173 SQ.M

2241 Melba Highway, Dixons Creek 3775
TOTAL APPROX. FLOOR AREA 173 SQ.M
Whilst every attempt has been made to ensure the accuracy of the floor plan contained here, measurements of doors, windows, rooms and any other items are approximate and no responsibility is taken for any error, omission, or misstatement. This plan is for illustrative purposes only and should be used as such by any prospective purchaser.