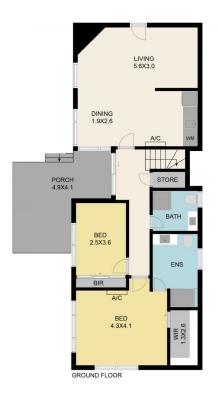

View

Megan Tiberi 03 9730 1788

Damian Ford 03 9735 5677

64A King Street, Yarra Glen 3775 TOTAL APPROX. FLOOR AREA 130 SQ.M

Whilst every attempt has been made to ensure the accuracy of the floor plan contained here, measurements of doors, windows, rooms and any other items are approximate and no responsibility is taken for any error, omission, or misstatement. This plan is for illustrative purposes only and should be used as such by any prospective purchaser.

↓ ×

64A King Street, Yarra Glen 3775 TOTAL APPROX. FLOOR AREA 130 SQ.M Whilst every attempt has been made to ensure the accuracy of the floor plan contained here, measurements of doors, windows, rooms and any other items are approximate and no responsibility is taken for any error, omission, or misstatement. This plan is for illustrative purposes only and should be used as such by any prospective purchaser.