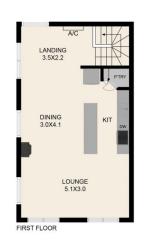

View

Megan Tiberi 03 9730 1788

Damian Ford 03 9735 5677

64A King Street, Yarra Glen 3775 TOTAL APPROX. FLOOR AREA 130 SQ.M

Whilst every attempt has been made to ensure the accuracy of the floor plan contained here, measurements of doors, windows, rooms and any other items are approximate and no responsibility is taken for any error, omission, or misstatement. This plan is for illustrative purposes only and should be used as such by any prospective purchaser.

↓ ×

64A King Street, Yarra Glen 3775 TOTAL APPROX. FLOOR AREA 130 SQ.M Whilst every attempt has been made to ensure the accuracy of the floor plan contained here, measurements of doors, windows, rooms and any other items are approximate and no responsibility is taken for any error, omission, or misstatement. This plan is for illustrative purposes only and should be used as such by any prospective purchaser.