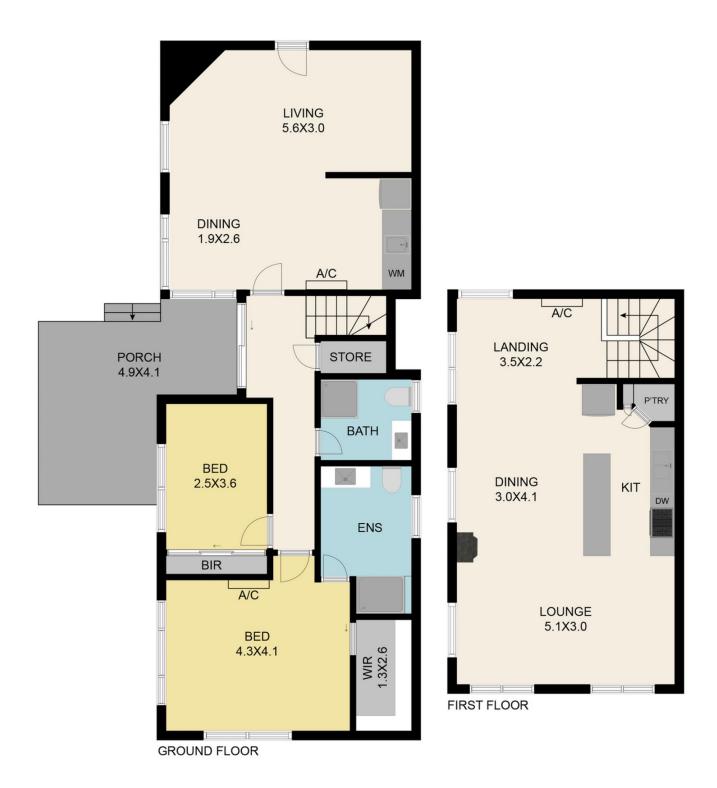

View

Megan Tiberi 03 9730 1788

Damian Ford 03 9735 5677

64A King Street, Yarra Glen 3775 TOTAL APPROX. FLOOR AREA 130 SQ.M

Whilst every attempt has been made to ensure the accuracy of the floor plan contained here, measurements of doors, windows, rooms and any other items are approximate and no responsibility is taken for any error, omission, or misstatement. This plan is for illustrative purposes only and should be used as such by any prospective purchaser.

↓ ×

64A King Street, Yarra Glen 3775 TOTAL APPROX. FLOOR AREA 130 SQ.M Whilst every attempt has been made to ensure the accuracy of the floor plan contained here, measurements of doors, windows, rooms and any other items are approximate and no responsibility is taken for any error, omission, or misstatement. This plan is for illustrative purposes only and should be used as such by any prospective purchaser.