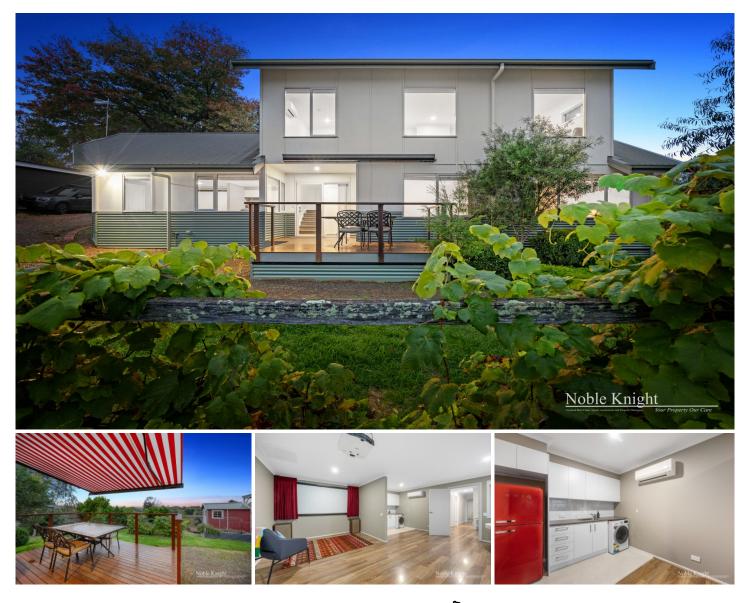

## 64A King Street Yarra Glen VIC

Nestled in the heart of central Yarra Glen, 64A King Street offers a rare blend of modern comfort and convenience. This charming 2-bedroom, 2-bathroom, 2-living home boasts an enviable location within walking distance to all the amenities that Yarra Glen has to offer.

Step outside your door and immerse yourself in the vibrant atmosphere of Yarra Glen, with local shops, cafes, walking tracks, wineries, and restaurants just moments away. Enjoy easy access to Melba Highway for seamless travel, while car access from Faye Lane (off Sayle Street) ensures convenience and privacy.

Built in 2019, this meticulously crafted home is designed for both relaxation and entertainment. The open-plan kitchen invites culinary adventures, while the fireplace sets the perfect ambiance for cosy evenings with loved ones.

## 2 🛤 2 🚰 2 🚘

| Price |    | : | \$<br>66 | 5, | 00 | C |
|-------|----|---|----------|----|----|---|
|       | 0: | _ | ~ 7      |    |    |   |

- Land Size : 467 sqm
  - : https://www.nobleknight.com.au/sale/vic/yar radandenong-ranges/yarra-glen/residential/ house/7988097