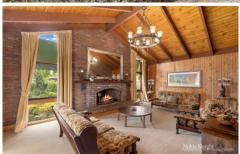

## 64 Circle Ridge Chirnside Park VIC

This big and glorious family home has everything you could possibly want or need. The main level consists of kitchen with ample cupboards, dual ovens and gas cooktop. Family room & lounge, study and toilet. Upstairs consists of 4 large bedrooms one with ensuite, another full bathroom and further 2 toilets.