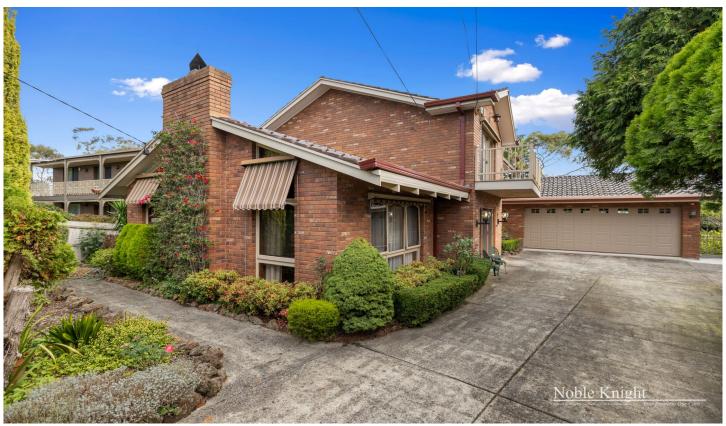

## 64 Circle Ridge Chirnside Park VIC

This big and glorious family home has everything you could possibly want or need. The main level consists of kitchen with ample cupboards, dual ovens and gas cooktop. Family room & lounge, study and toilet. Upstairs consists of 4 large bedrooms one with ensuite, another full bathroom and further 2 toilets.

Downstairs has the master retreat with bedroom and ensuite, lounge area, kitchen and laundry, there is also a seperate access for this downstairs area. Perfect for the in-laws or adult children.

This home will suit a wide range of families.