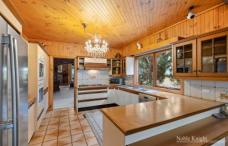

## 64 Circle Ridge Chirnside Park VIC

This big and glorious family home has everything you could possibly want or need. The main level consists of kitchen with ample cupboards, dual ovens and gas cooktop. Family room & lounge, study and toilet. Upstairs consists of 4 large bedrooms one with ensuite, another full bathroom and further 2 toilets.