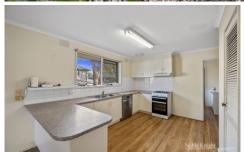

## 13 Kinta Court Croydon North VIC

Nestled in the bowl of a quiet court and set on an elevated large block, this bright and fresh house boasts new floating floors throughout, new Holland blinds, a freshly painted interior and plenty of room to move. With the bonus of gas ducted heating throughout, a double garage underneath the house and a huge backyard to be enjoyed - don't miss out on this one! Please be advised that photo identification is required to be presented for entry into all inspections. Please email or call our office to register your attendance for upcoming open for inspections, this ensures you will be notified of any cancellations or changes. Available now!