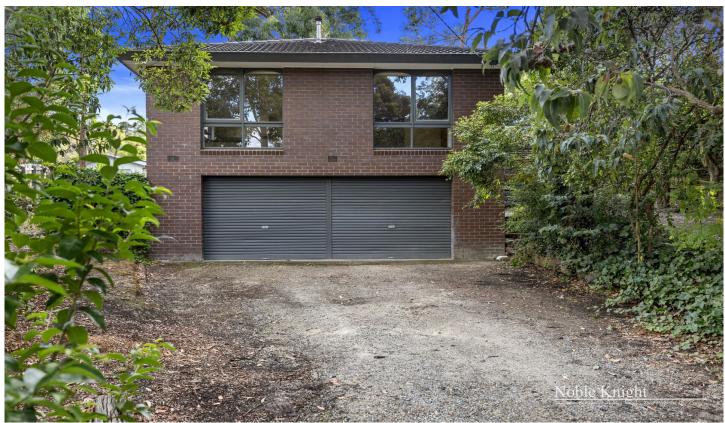

## 13 Kinta Court Croydon North VIC

Nestled in the bowl of a quiet court and set on an elevated large block, this bright and fresh house boasts new floating floors throughout, new Holland blinds, a freshly painted interior and plenty of room to move. With the bonus of gas ducted heating throughout, a double garage underneath the house and a huge backyard to be enjoyed - don't miss out on this one! Please be advised that photo identification is required to be presented for entry into all inspections. Please email or call our office to register your attendance for upcoming open for inspections, this ensures you will be notified of any cancellations or changes. Available now!