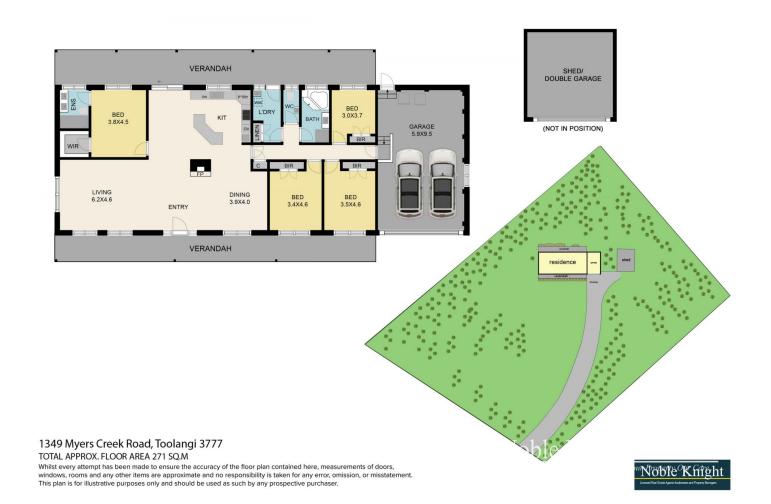

## 1349 Myers Creek Road Toolangi VIC

One of Toolangi's finest lifestyle properties, featuring a parklike environment with a serene and established setting. Perfect for the growing families that want more space and a country lifestyle close to the Yarra Valley. The Sandstone stone residence with a roofline of approximately 44 squares is a delightful four bedroom, two bathroom home. Featuring polished timber floor boards, central wood fire place, fully ducted RCAC throughout and large living zones, modern kitchen with Smeg appliances, 9ft ceilings, double remote garage with internal access and verandas on three sides. Large storage shed 8m x 11m with wood fire pot belly, 3 x wood sheds as well. The property also features irrigation drip system in garden beds, fire pumps & reels and plenty of water storage with 2 tanks totalling 155,000 litres. Only 20 minutes to Healesville or Yarra Glen townships,

## 1349 Myers Creek Road, Toolangi 3777 TOTAL APPROX. FLOOR AREA 271 SQ.M