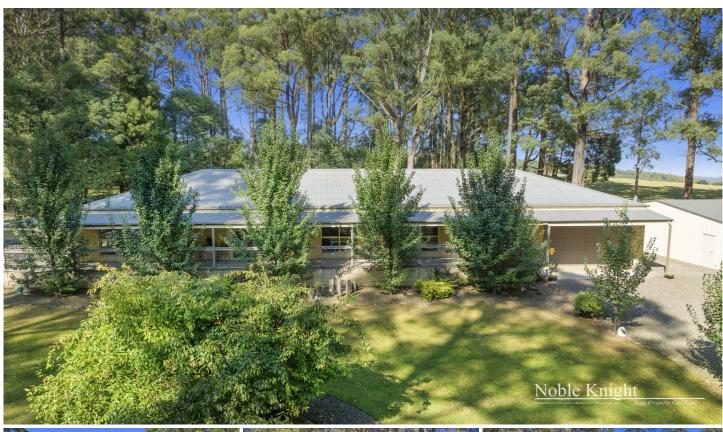

## 1349 Myers Creek Road Toolangi VIC

One of Toolangi's finest lifestyle properties, featuring a parklike environment with a serene and established setting. Perfect for the growing families that want more space and a country lifestyle close to the Yarra Valley. The Sandstone stone residence with a roofline of approximately 44 squares is a delightful four bedroom, two bathroom home. Featuring polished timber floor boards, central wood fire place, fully ducted RCAC throughout and large living zones, modern kitchen with Smeg appliances, 9ft ceilings, double remote garage with internal access and verandas on three sides. Large storage shed 8m x 11m with wood fire pot belly, 3 x wood sheds as well. The property also features irrigation drip system in garden beds, fire pumps & reels and plenty of water storage with 2 tanks totalling 155,000 litres. Only 20 minutes to Healesville or Yarra Glen townships,

Only 20 minutes to Healesville or Yarra Glen townships, this tranquil oasis awaits are family or a tree change couple that wants peace and quiet.

4 🗀 2 📛 4 🖨

**Price**: \$1,220,000-\$1,280,000

Land Size: 4 Acres