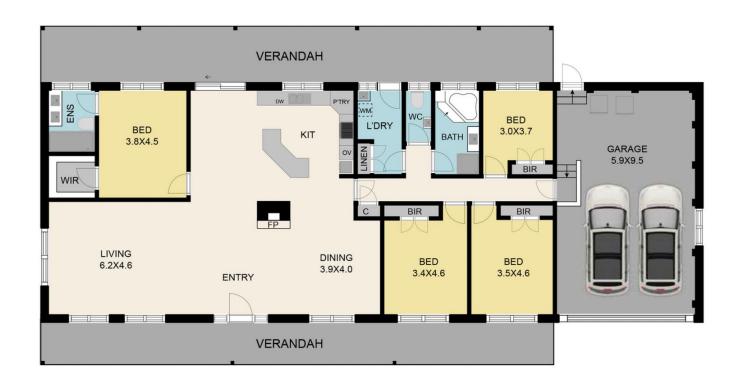

## 1349 Myers Creek Road Toolangi VIC

One of Toolangi's finest lifestyle properties, featuring a parklike environment with a serene and established setting. Perfect for the growing families that want more space and a country lifestyle close to the Yarra Valley. The Sandstone stone residence with a roofline of approximately 44 squares is a delightful four bedroom, two bathroom home. Featuring polished timber floor boards, central wood fire place, fully ducted RCAC throughout and large living zones, modern kitchen with Smeg appliances, 9ft ceilings, double remote garage with internal access and verandas on three sides. Large storage shed 8m x 11m with wood fire pot belly, 3 x wood sheds as well. The property also features irrigation drip system in garden beds, fire pumps & reels and plenty of water storage with 2 tanks totalling 155,000 litres. Only 20 minutes to Healesville or Yarra Glen townships,

## 1349 Myers Creek Road, Toolangi 3777 TOTAL APPROX. FLOOR AREA 271 SQ.M