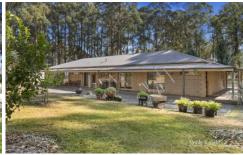

## 1349 Myers Creek Road Toolangi VIC

One of Toolangi's finest lifestyle properties, featuring a parklike environment with a serene and established setting. Perfect for the growing families that want more space and a country lifestyle close to the Yarra Valley. The Sandstone stone residence with a roofline of approximately 44 squares is a delightful four bedroom, two bathroom home. Featuring polished timber floor boards, central wood fire place, fully ducted RCAC throughout and large living zones, modern kitchen with Smeg appliances, 9ft ceilings, double remote garage with internal access and verandas on three sides. Large storage shed 8m x 11m with wood fire pot belly, 3 x wood sheds as well. The property also features irrigation drip system in garden beds, fire pumps & reels and plenty of water storage with 2 tanks totalling 155,000 litres. Only 20 minutes to Healesville or Yarra Glen townships,

Only 20 minutes to Healesville or Yarra Glen townships, this tranquil oasis awaits are family or a tree change couple that wants peace and quiet.

4 🗀 2 📛 4 🖨

**Price**: \$1,220,000-\$1,280,000

Land Size: 4 Acres