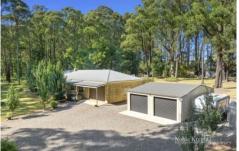

## 1349 Myers Creek Road Toolangi VIC

One of Toolangi's finest lifestyle properties, featuring a parklike environment with a serene and established setting. Perfect for the growing families that want more space and a country lifestyle close to the Yarra Valley. The Sandstone stone residence with a roofline of approximately 44 squares is a delightful four bedroom, two bathroom home. Featuring polished timber floor boards, central wood fire place, fully ducted RCAC throughout and large living zones, modern kitchen with Smeg appliances, 9ft ceilings, double remote garage with internal access and verandas on three sides. Large storage shed 8m x 11m with wood fire pot belly, 3 x wood sheds as well. The property also features irrigation drip system in garden beds, fire pumps & reels and plenty of water storage with 2 tanks totalling 155,000 litres. Only 20 minutes to Healesville or Yarra Glen townships,

Only 20 minutes to Healesville or Yarra Glen townships, this tranquil oasis awaits are family or a tree change couple that wants peace and quiet.

4 🗀 2 📛 4 🖨

**Price**: \$1,220,000-\$1,280,000

Land Size: 4 Acres