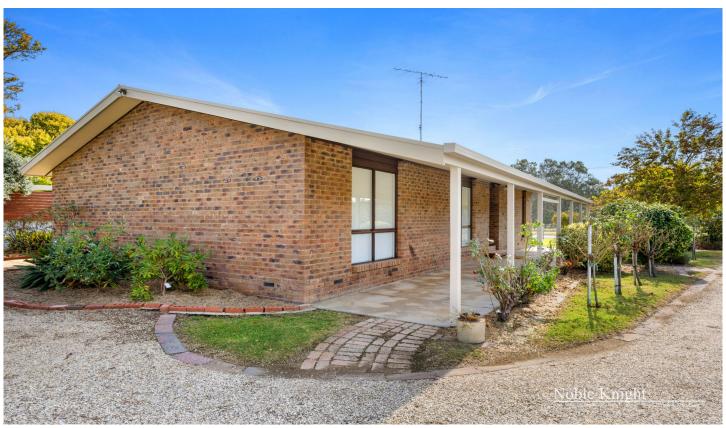

## 59 Snodgrass Street Yea VIC

Situated in one of Yea's most sought-after streets, the brick ranch-style home offers a seamless floorplan of three bedrooms, updated central bathroom, kitchen & laundry. The home is complimented by a large covered verandah and a peaceful outlook. Additional features of this property include brand new carpets, split system heating and cooling and ceiling fans.

The properties exterior presents a double lock up garage, single carport with workshop, courtyard, stunning gardens with full lawn and garden maintenance included in the rental.

3 📭 1 🖺 2 🗬

**View :** https://www.nobleknight.com.au/lease/vic/sheppa rton-central-north/yea/residential/house/7971455