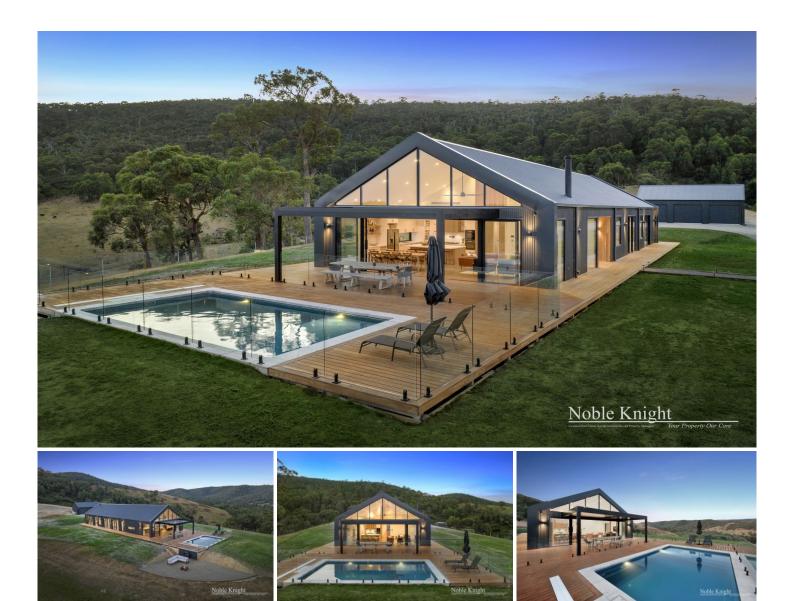

## 2107 Melba Highway Dixons Creek VIC

Breathtaking in scope, spectacular in scale, luxuriously finished and designed with attention to detail; this architecturally designed home could be yours. With relaxed indoor/outdoor living for family celebrations and entertaining friends, all while enjoying breathtaking, panoramic views of the Yarra Valley and Toolangi State Forest.

The home has an inviting entrance hall featuring a 5m fluted timber wall, that flows through to an expansive open plan living room with a woodfire, dining area and a premium appointed kitchen with generous Quantum Quartz stone benchtops, European appliances, dual ovens complete with a walk-in pantry. A sliding door system connects the indoors to the spacious outdoor entertaining area, featuring a pergola with a remote louvre roof system. All while enjoying the incredible panoramic views as you lounge around the heated swimming pool or the cosy fire