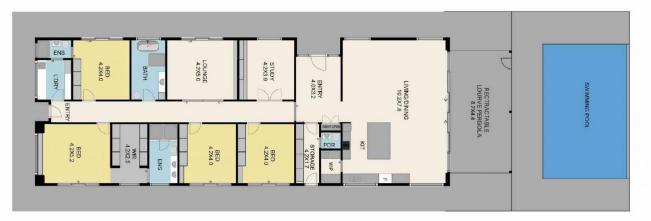

## 0397355677

TOTAL APPROX. FLOOR AREA 310 SQ.M Whilst every attempt has been made to ensure the accuracy of the floor plan contained here, measurements of doors, windows, rooms and any other items are approximate and no responsibility is taken for any error, omission, or misstatement. This plan is for illustrative purposes only and should be used as such by any prospective purchaser.