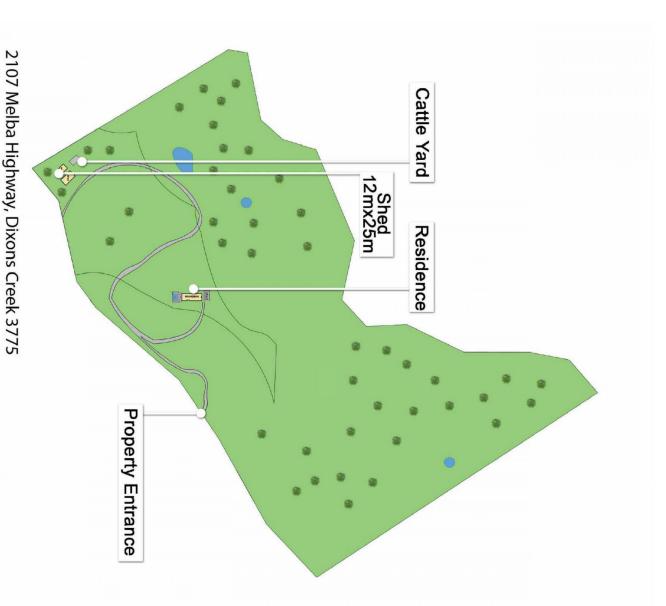

## 4 🍋 2 📛 3 🛱

- Price
- Land Size : 130 Acres View
- : \$4,600,000 \$4,900,000
  - - : https://www.nobleknight.com.au/sale/vic/yar radandenong-ranges/dixons-creek/residenti al/rural/7963199

**Anthony Knight** 03 5797 2500