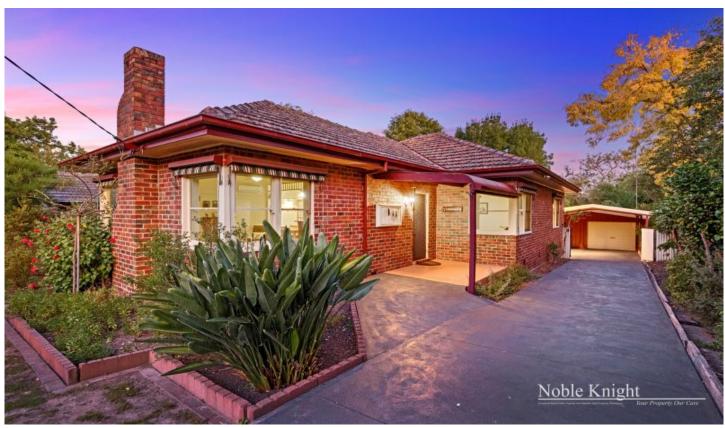

## 136 Mount Dandenong Road Croydon VIC

This outstanding cottage features 2 bedrooms, study, main bathroom fully equipped for disability needs, country style kitchen with gas appliances, lounge with decorative fire place, gas ducted heating throughout and 2 x split systems. Set on a beautiful property with established gardens, chicken run and pathways, single carport and garage workshop.

Located walking distance to the main street of Croydon with shops and train station.

2 📮 2 🚍 2 🚍

**View :** https://www.nobleknight.com.au/lease/vic/east/cr oydon/residential/house/7962389

Kim Wells 03 9735 5677