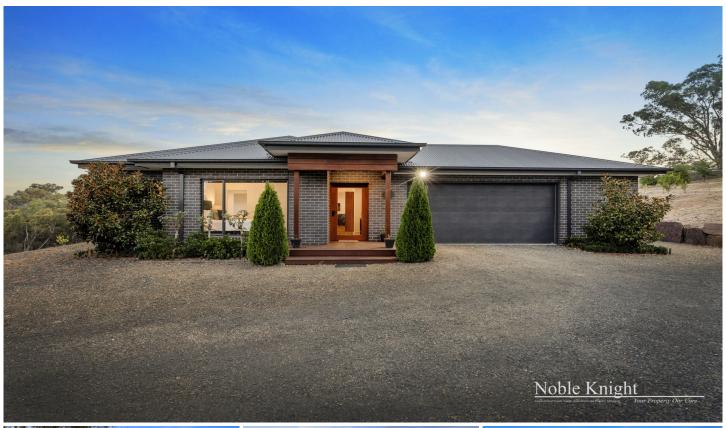

## 48 Moyle Street Yea VIC

Discover the epitome of contemporary living in this sleek, modern home nestled on a large block of 7884m2 (approx.) with breathtaking views. Boasting four bedrooms, two bathrooms, 9ft ceilings and blackbutt timber floors throughout, this residence offers a perfect blend of style and functionality.

As you step inside, you'll be greeted by a spacious open-plan living area that seamlessly flows into the well-appointed kitchen with ample storage space, complete with modern appliances and stone counter tops. The home also showcases a large home theatre/rumpus room. Large windows frame picturesque views, creating a sense of tranquility and connection with the natural surroundings.

The master bedroom features a luxurious ensuite and a walk-in robe, providing a peaceful retreat at the end of the

4 🗀 2 📛 2 🖨

**Price**: \$1,250,000-\$1,350,000

Land Size: 7884 sqm

**View**: https://www.nobleknight.com.au/sale/vic/she