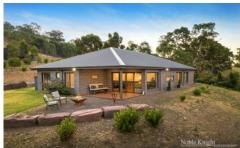

## 48 Moyle Street Yea VIC

Discover the epitome of contemporary living in this sleek, modern home nestled on a large block of 7884m2 (approx.) with breathtaking views. Boasting four bedrooms, two bathrooms, 9ft ceilings and blackbutt timber floors throughout, this residence offers a perfect blend of style and functionality.

As you step inside, you'll be greeted by a spacious open-plan living area that seamlessly flows into the well-appointed kitchen with ample storage space, complete with modern appliances and stone counter tops. The home also showcases a large home theatre/rumpus room. Large windows frame picturesque views, creating a sense of tranquility and connection with the natural surroundings.