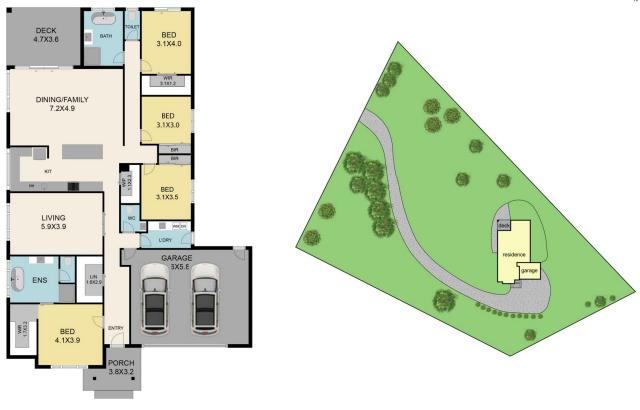

## 48 Moyle Street, Yea 3717 TOTAL APPROX. FLOOR AREA 255 SQ.M

## 48 Moyle Street, Yea 3717

TOTAL APPROX. FLOOR AREA 255 SQ.M

Whilst every attempt has been made to ensure the accuracy of the floor plan contained here, measurements of doors, windows, rooms and any other items are approximate and no responsibility is taken for any error, omission, or misstatement. This plan is for illustrative purposes only and should be used as such by any prospective purchaser.