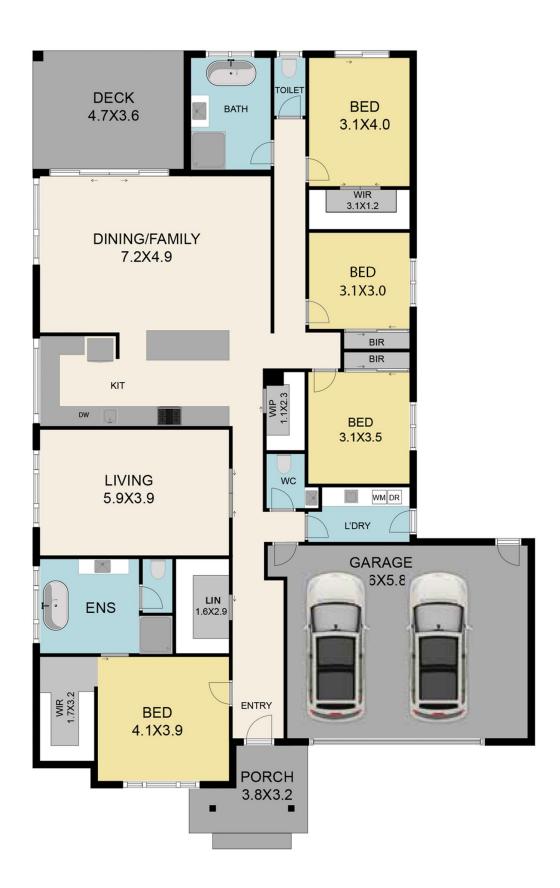

dence offers a perfect blend of style and functionality.

As you step inside, you'll be greeted by a spacious open-plan living area that seamlessly flows into the well-appointed kitchen with ample storage space, complete with modern appliances and stone counter tops. The home also showcases a large home theatre/rumpus room. Large windows frame picturesque views, creating a sense of tranquility and connection with the natural surroundings.

The master bedroom features a luxurious ensuite and a walk-in robe, providing a peaceful retreat at the end of the

4 🗀 2 📛 2 🖨

**Price**: \$1,250,000-\$1,350,000

Land Size: 7884 sqm

**View**: https://www.nobleknight.com.au/sale/vic/she

pparton-central-north/yea/residential/house/

7954504



Melissa Bell 03 5797 2500



Anthony Knight 03 5797 2500



## 48 Moyle Street, Yea 3717 TOTAL APPROX. FLOOR AREA 255 SQ.M









## 48 Moyle Street, Yea 3717

TOTAL APPROX. FLOOR AREA 255 SQ.M

Whilst every attempt has been made to ensure the accuracy of the floor plan contained here, measurements of doors, windows, rooms and any other items are approximate and no responsibility is taken for any error, omission, or misstatement. This plan is for illustrative purposes only and should be used as such by any prospective purchaser.