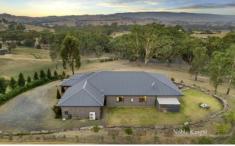

## 48 Moyle Street Yea VIC

Discover the epitome of contemporary living in this sleek, modern home nestled on a large block of 7884m2 (approx.) with breathtaking views. Boasting four bedrooms, two bathrooms, 9ft ceilings and blackbutt timber floors throughout, this residence offers a perfect blend of style and functionality.