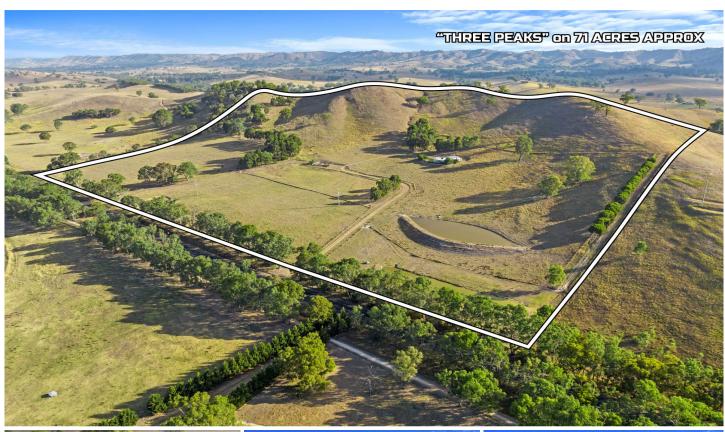

## 6845 Goulburn Valley Highway Homewood VIC

Escape to your own private oasis on this stunning 71-acre (approx.) property, featuring a cozy 4-bedroom weekender, a spacious workshop, 3 dams, cattle yards with loading ramp, gravity fed troughs, and awe-inspiring views. Ideal for those seeking a peaceful retreat or a hobby farm, this property offers the perfect blend of comfort and functionality.

The charming 4-bedroom weekender provides a cozy sanctuary with ample space for family and friends and the endless potential to renovate moving forward.

The property's workshop offers plenty of space for storage, hobbies, or small-scale projects, while the 3 dams and cattle yards provide essential infrastructure for farming or livestock management.