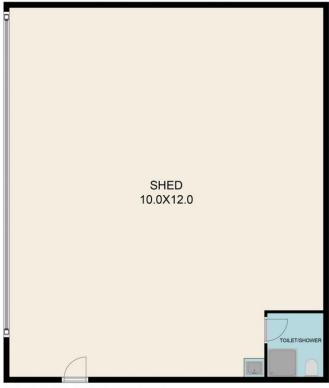

, this property offers seclusion without sacrificing convenience. Whether you're looking for a weekend getaway or a

4 🗀 1 🔓 4 🖨

**Price** : \$ 1,135,000 **Land Size** : 29 ha

View: https://www.nobleknight.com.au/sale/vic/she

pparton-central-north/homewood/residential/

rural/7954453



Anthony Knight 03 5797 2500



Melissa Bell 03 5797 2500



KIT

LIVING/DINING 3.9X5.6

6845 Goulburn Valley Highway, Homewood 3717
TOTAL APPROX. FLOOR AREA 134 SQ.M
Whilst every attempt has been made to ensure the accuracy of the floor plan contained here, measurements of doors, windows, rooms and any other items are approximate and no responsibility is taken for any error, omission, or misstatement. This plan is for illustrative purposes only and should be used as such by any prospective purchaser.





(NOT IN POSITION)



## 6845 Goulburn Valley Highway, Homewood 3717 TOTAL APPROX. FLOOR AREA 134 SQ.M