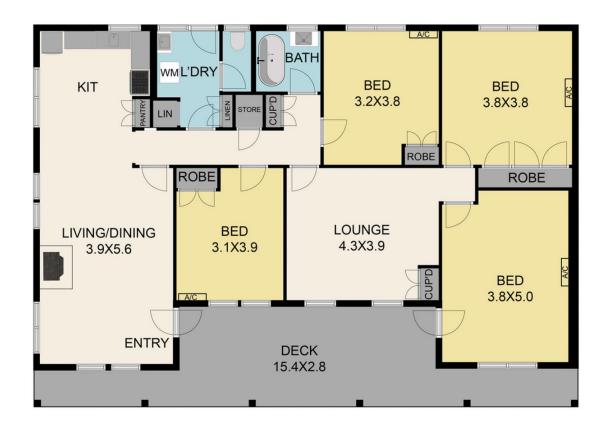

View: https://www.nobleknight.com.au/sale/vic/she

pparton-central-north/homewood/residential/

rural/7954453

Anthony Knight 03 5797 2500

Melissa Bell 03 5797 2500

KIT

LIVING/DINING 3.9X5.6

6845 Goulburn Valley Highway, Homewood 3717
TOTAL APPROX. FLOOR AREA 134 SQ.M
Whilst every attempt has been made to ensure the accuracy of the floor plan contained here, measurements of doors, windows, rooms and any other items are approximate and no responsibility is taken for any error, omission, or misstatement. This plan is for illustrative purposes only and should be used as such by any prospective purchaser.

## 6845 Goulburn Valley Highway, Homewood 3717 TOTAL APPROX. FLOOR AREA 134 SQ.M