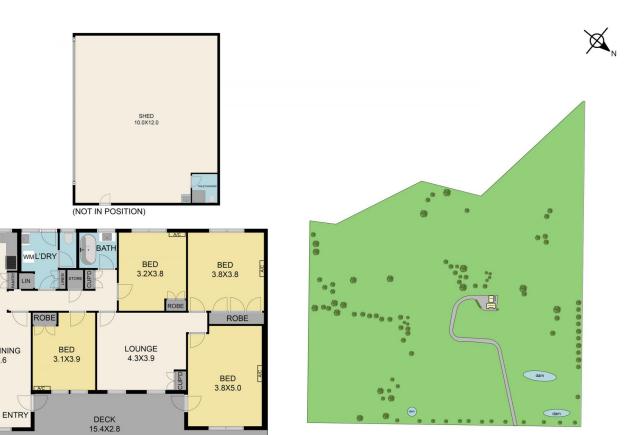

View: https://www.nobleknight.com.au/sale/vic/she

pparton-central-north/homewood/residential/

rural/7954453

Anthony Knight 03 5797 2500

Melissa Bell 03 5797 2500

KIT

LIVING/DINING 3.9X5.6

6845 Goulburn Valley Highway, Homewood 3717
TOTAL APPROX. FLOOR AREA 134 SQ.M
Whilst every attempt has been made to ensure the accuracy of the floor plan contained here, measurements of doors, windows, rooms and any other items are approximate and no responsibility is taken for any error, omission, or misstatement. This plan is for illustrative purposes only and should be used as such by any prospective purchaser.

(NOT IN POSITION)

## 6845 Goulburn Valley Highway, Homewood 3717 TOTAL APPROX. FLOOR AREA 134 SQ.M