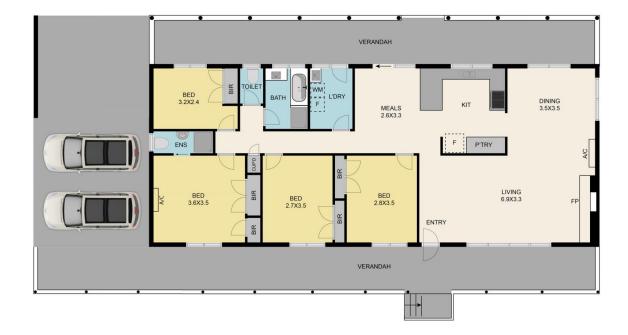

The charming Log Home has been beautifully crafted offering 4-bedrooms and 2 bathrooms blending rustic charm with modern comforts. The spacious layout includes a cozy living area, a well-appointed kitchen, and inviting bedrooms.

1257 Ghin Ghin Road, Highlands 3660
TOTAL APPROX. FLOOR AREA 122 SQ.M
Whilst every attempt has been made to ensure the accuracy of the floor plan contained here, measurements of doors, windows, rooms and any other items are approximate and no responsibility is taken for any error, omission, or misstatement. This plan is for illustrative purposes only and should be used as such by any prospective purchaser.