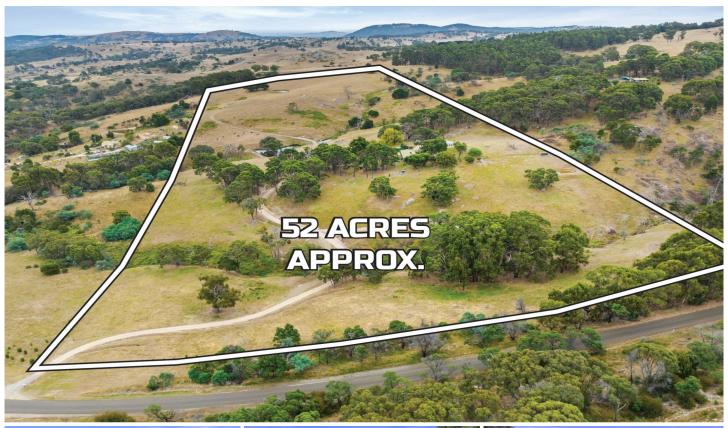

## 1257 Ghin Ghin Road Highlands VIC

Escape the hustle and bustle to this picturesque 52-acre (approx.) hobby farm, offering a peaceful retreat with stunning panoramic views of rolling hills and verdant landscapes. Situated in the heart of nature, this property is perfect for those seeking a tranquil rural lifestyle without compromising on modern conveniences and offering plenty of space for livestock, and endless outdoor activities

The exterior of the property offers you 5 dams, perfect for fishing or simply enjoying the peaceful water views, 9 fenced paddocks, ideal for livestock or agricultural pursuits, a rustic shack with pot belly fire, fruit trees, chook pen and 6m x 9m workshop.