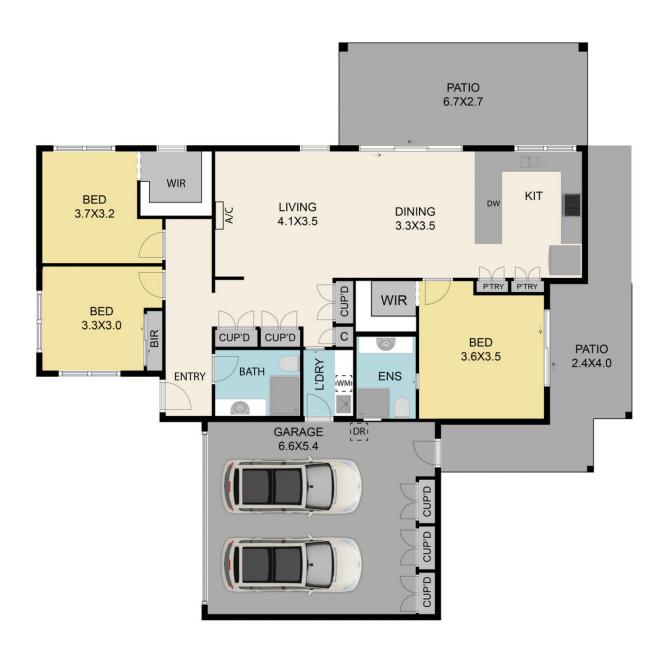

## 126C High Street Yea VIC

This three year old townhouse represents modern living, open plan living with reverse cycle air-conditioning. Featuring three bedrooms, main bedroom with full ensuite and walk in robe and two further bedrooms - one with a walk in robe and one with built in robe.

Stylish kitchen with stone bench tops and electric cooking, lots of cupboard space and internal access to the large double garage.

Spacious yard with concrete patio, north facing to capture the winter sun.

pparton-central-north/yea/residential/townho

use/7953873

Anthony Knight 03 5797 2500

Melissa Bell 03 5797 2500

126C High Street, Yea 3717
TOTAL APPROX. FLOOR AREA 146 SQ.M
Whilst every attempt has been made to ensure the accuracy of the floor plan contained here, measurements of doors, windows, rooms and any other items are approximate and no responsibility is taken for any error, omission, or misstatement. This plan is for illustrative purposes only and should be used as such by any prospective purchaser.