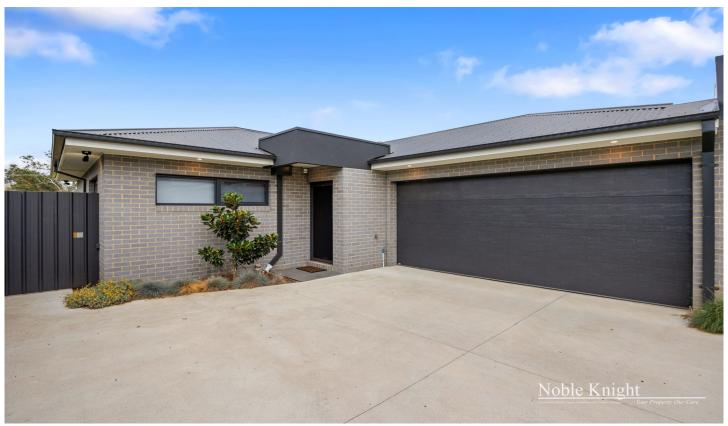

## 126C High Street Yea VIC

This three year old townhouse represents modern living, open plan living with reverse cycle air-conditioning. Featuring three bedrooms, main bedroom with full ensuite and walk in robe and two further bedrooms - one with a walk in robe and one with built in robe.

An easy stroll to the main street, location is key. Ideal down sizer or investment opportunity.

3 📭 2 🔓 2 😭

**Price**: \$595,000-\$645,000

Land Size: 331 sqm

View: https://www.nobleknight.com.au/sale/vic/she