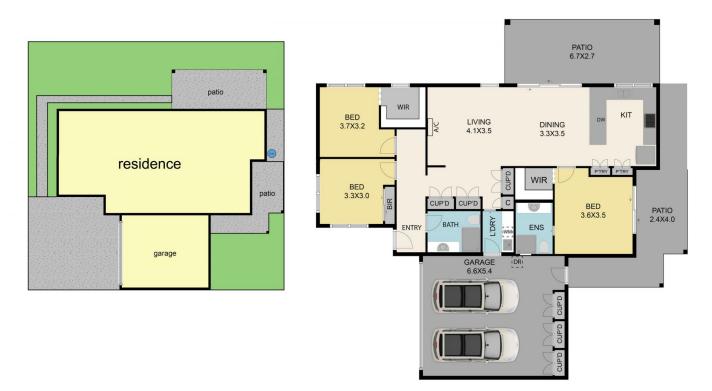

## 126C High Street Yea VIC

This three year old townhouse represents modern living, open plan living with reverse cycle air-conditioning. Featuring three bedrooms, main bedroom with full ensuite and walk in robe and two further bedrooms - one with a walk in robe and one with built in robe.

Stylish kitchen with stone bench tops and electric cooking, lots of cupboard space and internal access to the large double garage.

Spacious yard with concrete patio, north facing to capture the winter sun.

pparton-central-north/yea/residential/townho

use/7953873

Anthony Knight 03 5797 2500

Melissa Bell 03 5797 2500

126C High Street, Yea 3717
TOTAL APPROX. FLOOR AREA 146 SQ.M
Whilst every attempt has been made to ensure the accuracy of the floor plan contained here, measurements of doors, windows, rooms and any other items are approximate and no responsibility is taken for any error, omission, or misstatement. This plan is for illustrative purposes only and should be used as such by any prospective purchaser.