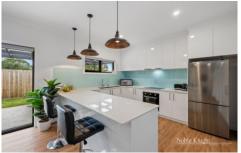

Stylish kitchen with stone bench tops and electric cooking, lots of cupboard space and internal access to the large double garage.

Spacious yard with concrete patio, north facing to capture the winter sun.