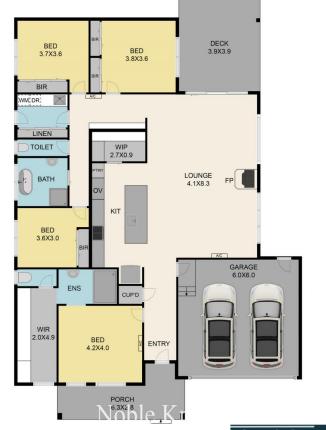

## 17 Newbery Chase, Yea 3717

TOTAL APPROX. FLOOR AREA 215 SQ.M

Whilst every attempt has been made to ensure the accuracy of the floor plan contained here, measurements of doors, windows, rooms and any other items are approximate and no responsibility is taken for any error, omission, or misstatement. This plan is for illustrative purposes only and should be used as such by any prospective purchaser.

N

17 Newbery Chase, Yea 3717 TOTAL APPROX. FLOOR AREA 215 SQ.M Whilst every attempt has been made to ensure the accuracy of the floor plan contained here, measurements of doors, windows, rooms and any other items are approximate and no responsibility is taken for any error, omission, or misstatement. This plan is for illustrative purposes only and should be used as such by any prospective purchaser.