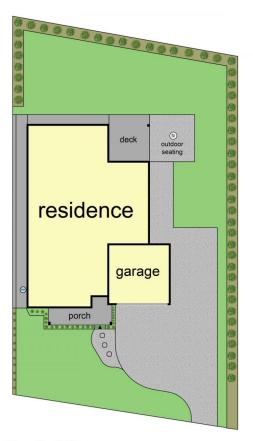

## 17 Newbery Chase, Yea 3717

TOTAL APPROX. FLOOR AREA 215 SQ.M

Whilst every attempt has been made to ensure the accuracy of the floor plan contained here, measurements of doors, windows, rooms and any other items are approximate and no responsibility is taken for any error, omission, or misstatement. This plan is for illustrative purposes only and should be used as such by any prospective purchaser.

N

17 Newbery Chase, Yea 3717 TOTAL APPROX. FLOOR AREA 215 SQ.M Whilst every attempt has been made to ensure the accuracy of the floor plan contained here, measurements of doors, windows, rooms and any other items are approximate and no responsibility is taken for any error, omission, or misstatement. This plan is for illustrative purposes only and should be used as such by any prospective purchaser.