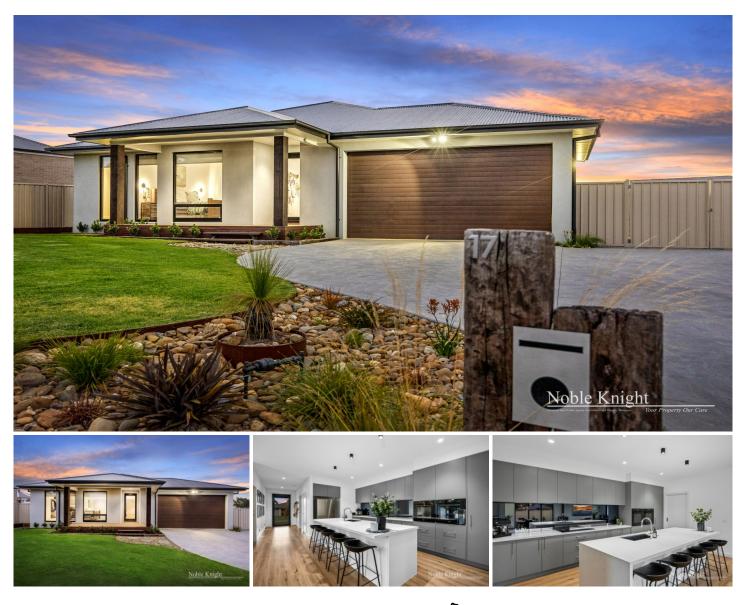

## **17 Newbery Chase Yea VIC**

Discover the epitome of modern comfort in this near new custom built home showcasing four spacious robed bedrooms (master suite with walk in robe), 2 well-appointed bathrooms and large open plan living zone situated on a spacious 938 sqm (approx.) block in the heart of Yea.

This one-year-old residence boasts luxurious features including double glazed windows, Caesar stone tops throughout, quality Frankie appliances, sinks and taps, a hybrid black butt floating floor, three reverse cycle air conditioners, and a cosy Coonara wood fire. With a double garage and internal access, it offers both practicality and flexibility.

Inside, enjoy the airy ambiance created by the 9-foot ceilings and a well designed open-plan layout. Outside, the backyard is a spacious retreat with a garden shed and

## 4 🛤 2 🚔 2 🚔

- Price : \$820,000 - \$880,000
- View
- Land Size : 938 sqm
  - : https://www.nobleknight.com.au/sale/vic/she pparton-central-north/yea/residential/house/ 7952030

**Anthony Knight** 03 5797 2500