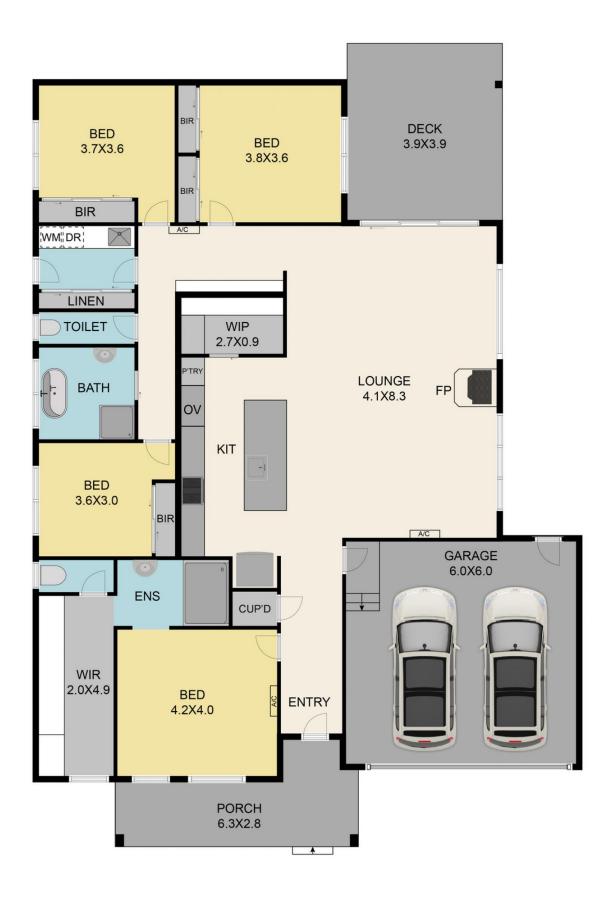

## 17 Newbery Chase, Yea 3717

TOTAL APPROX. FLOOR AREA 215 SQ.M

Whilst every attempt has been made to ensure the accuracy of the floor plan contained here, measurements of doors, windows, rooms and any other items are approximate and no responsibility is taken for any error, omission, or misstatement. This plan is for illustrative purposes only and should be used as such by any prospective purchaser.

N

17 Newbery Chase, Yea 3717 TOTAL APPROX. FLOOR AREA 215 SQ.M Whilst every attempt has been made to ensure the accuracy of the floor plan contained here, measurements of doors, windows, rooms and any other items are approximate and no responsibility is taken for any error, omission, or misstatement. This plan is for illustrative purposes only and should be used as such by any prospective purchaser.