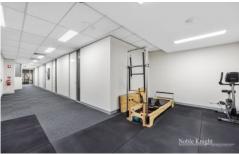

## 3/5-7 Clarke Street Lilydale VIC

- ? Building Size of 205sqm or 2205ft2 approx
- ? Consisting of 8 Medical Rooms (Please see attached plan)

- ? Heating & Cooling Throughout
  ? Automatic Opening Front Door
  ? Disability Toilet & Kitchenette Facilities
  ? Under Cover Parking
  ? Start your business here!
  ? Puilding in plan pupiloble for Sala