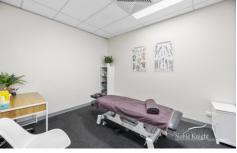

## 3/5-7 Clarke Street Lilydale VIC

- ? Building Size of 205sqm or 2205ft2 approx
- ? Consisting of 8 Medical Rooms (Please see attached plan)

- ? Heating & Cooling Throughout
  ? Automatic Opening Front Door
  ? Disability Toilet & Kitchenette Facilities
  ? Under Cover Parking
  ? Start your business here!
  ? Puilding in plan pupiloble for Sala