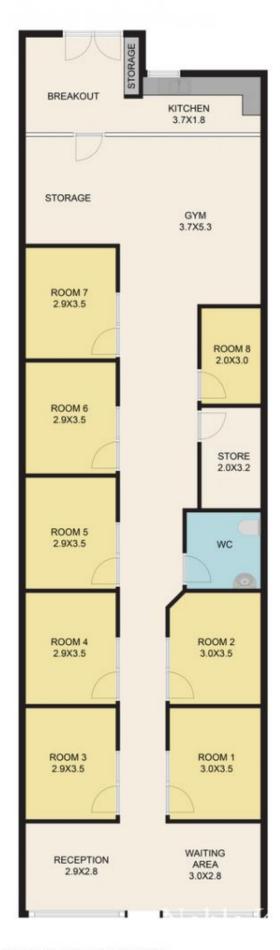

## 3/5-7 Clarke Street Lilydale VIC

- ? Building Size of 205sqm or 2205ft2 approx
- ? Consisting of 8 Medical Rooms (Please see attached plan)

- ? Heating & Cooling Throughout
  ? Automatic Opening Front Door
  ? Disability Toilet & Kitchenette Facilities
  ? Under Cover Parking
  ? Start your business here!
  ? Puilding in plan pupiloble for Sala