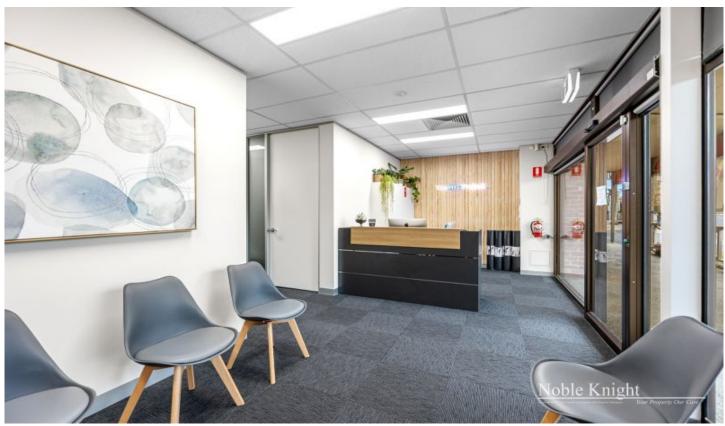

## 3/5-7 Clarke Street Lilydale VIC

- ? Building Size of 205sqm or 2205ft2 approx
- ? Consisting of 8 Medical Rooms (Please see attached plan)

- ? Heating & Cooling Throughout
  ? Automatic Opening Front Door
  ? Disability Toilet & Kitchenette Facilities
  ? Under Cover Parking
  ? Start your business here!
  ? Puilding in plan pupiloble for Sala