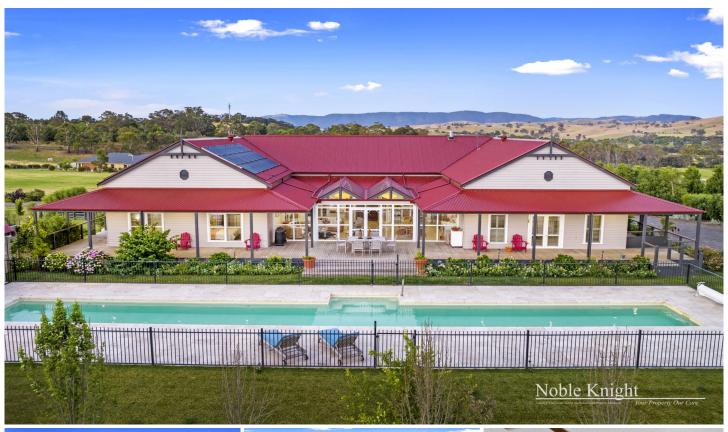

## 5 Cairns Court Yea VIC

Sitting proudly on a 4723m2 (approx.) block of land on the high side of a quiet cul-de-sac boasting a stunning outlook, this magnificent property offers luxury living on the edge of town. The Harkaway home is unique in design offering a light-filled floor plan, high ceilings and American Oak parquetry flooring. The heart of the home showcases barn style ceilings open-plan living and beautiful kitchen with Butlers pantry and stone counter tops. The living zone seamlessly flows through to the indoor/outdoor alfresco area with glass ceiling and additional split system heating and cooling.

The residence is surrounded by wrap around verandas and

4 🕮 2 🖺 4 😂

**Price**: \$2,250,000-\$2,450,000

Land Size: 4723 sqm

View: https://www.nobleknight.com.au/sale/vic/she

pparton-central-north/yea/residential/house/