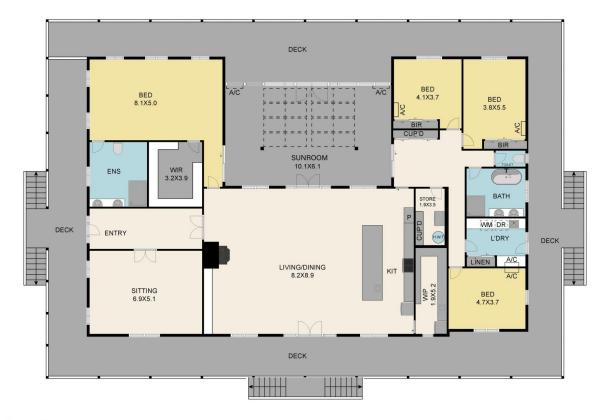

## 5 Cairns Court Yea VIC

Sitting proudly on a 4723m2 (approx.) block of land on the high side of a quiet cul-de-sac boasting a stunning outlook, this magnificent property offers luxury living on the edge of town. The Harkaway home is unique in design offering a light-filled floor plan, high ceilings and American Oak parquetry flooring. The heart of the home showcases barn style ceilings open-plan living and beautiful kitchen with Butlers pantry and stone counter tops. The living zone seamlessly flows through to the indoor/outdoor alfresco area with glass ceiling and additional split system heating and cooling.

Furthermore, the home boasts four generously proportioned and cleverly zoned bedrooms (oversized master suite with plantation shutters, walk in robe and ensuite), formal lounge/sitting room, centrally located bathroom and oversized laundry.

The residence is surrounded by wrap around verandas and

4 🕮 2 🖺 4 😂

**Price**: \$2,250,000-\$2,450,000

Land Size: 4723 sqm

View: https://www.nobleknight.com.au/sale/vic/she

pparton-central-north/yea/residential/house/

## 5 Cairns Court, Yea 3717

TOTAL APPROX. FLOOR AREA 359 SQ.M

Whilst every attempt has been made to ensure the accuracy of the floor plan contained here, measurements of doors, windows, rooms and any other items are approximate and no responsibility is taken for any error, omission, or misstatement. This plan is for illustrative purposes only and should be used as such by any prospective purchaser.