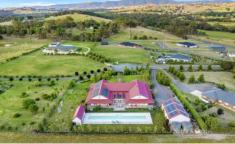

## 5 Cairns Court Yea VIC

Sitting proudly on a 4723m2 (approx.) block of land on the high side of a quiet cul-de-sac boasting a stunning outlook, this magnificent property offers luxury living on the edge of town. The Harkaway home is unique in design offering a light-filled floor plan, high ceilings and American Oak parquetry flooring. The heart of the home showcases barn style ceilings open-plan living and beautiful kitchen with Butlers pantry and stone counter tops. The living zone seamlessly flows through to the indoor/outdoor alfresco area with glass ceiling and additional split system heating and cooling.