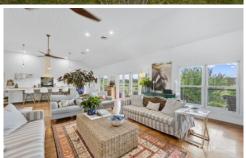

## 5 Cairns Court Yea VIC

Sitting proudly on a 4723m2 (approx.) block of land on the high side of a quiet cul-de-sac boasting a stunning outlook, this magnificent property offers luxury living on the edge of town. The Harkaway home is unique in design offering a light-filled floor plan, high ceilings and American Oak parquetry flooring. The heart of the home showcases barn style ceilings open-plan living and beautiful kitchen with Butlers pantry and stone counter tops. The living zone seamlessly flows through to the indoor/outdoor alfresco area with glass ceiling and additional split system heating and cooling.

Furthermore, the home boasts four generously proportioned and cleverly zoned bedrooms (oversized master suite with plantation shutters, walk in robe and ensuite), formal lounge/sitting room, centrally located bathroom and oversized laundry.