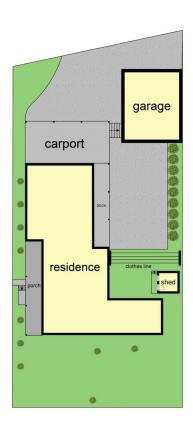

Melissa Bell 03 5797 2500

Anthony Knight 03 5797 2500

X

48 The Parade, Yea 3717 TOTAL APPROX. FLOOR AREA 216 SQ.M Whilst every attempt has been made to ensure the accuracy of the floor plan contained here, measurements of doors, windows, rooms and any other items are approximate and no responsibility is taken for any error, omission, or misstatement. This plan is for illustrative purposes only and should be used as such by any prospective purchaser.