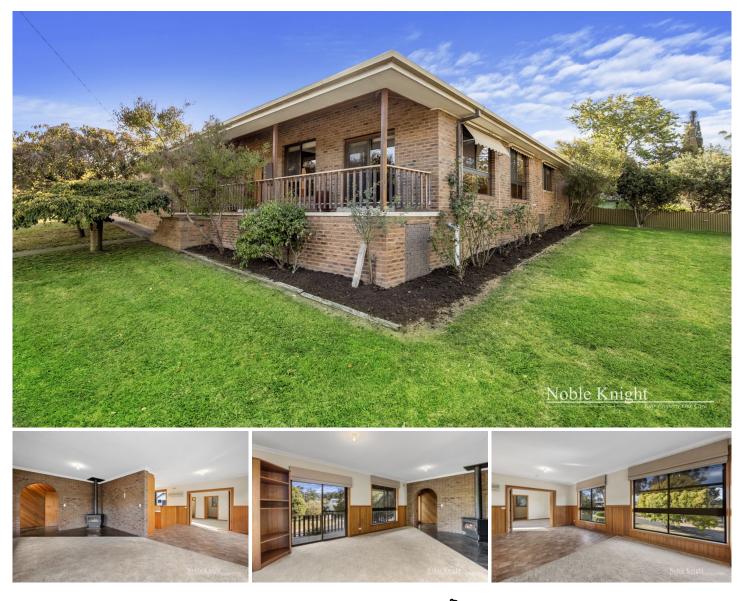

## 48 The Parade Yea VIC

Welcome to your new sanctuary! This beautiful solid brick home offers the perfect blend of space, comfort, and convenience. Situated on a generous corner block, this property boasts four bedrooms and two bathrooms, providing ample space for the whole family.

As you step inside, you are greeted by a warm and inviting atmosphere. The open-plan living and dining area is perfect for entertaining guests or relaxing with your loved ones. The central kitchen offers plenty of storage space, and a breakfast bar for casual dining.

The bedrooms are generously sized and offer built-in wardrobes, providing ample storage space. The master bedroom features an ensuite bathroom, offering a private retreat for the homeowners.

Outside, the property continues to impress offering a large workshop with concrete floor, power and hot/cold running water. There is also a solar system installed. The large