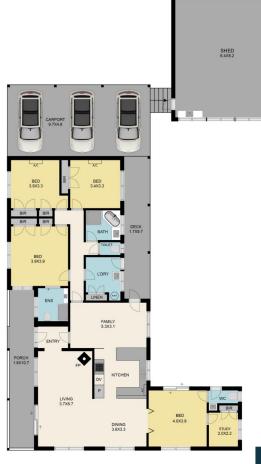

Melissa Bell 03 5797 2500

Anthony Knight 03 5797 2500

X

48 The Parade, Yea 3717 TOTAL APPROX. FLOOR AREA 216 SQ.M Whilst every attempt has been made to ensure the accuracy of the floor plan contained here, measurements of doors, windows, rooms and any other items are approximate and no responsibility is taken for any error, omission, or misstatement. This plan is for illustrative purposes only and should be used as such by any prospective purchaser.