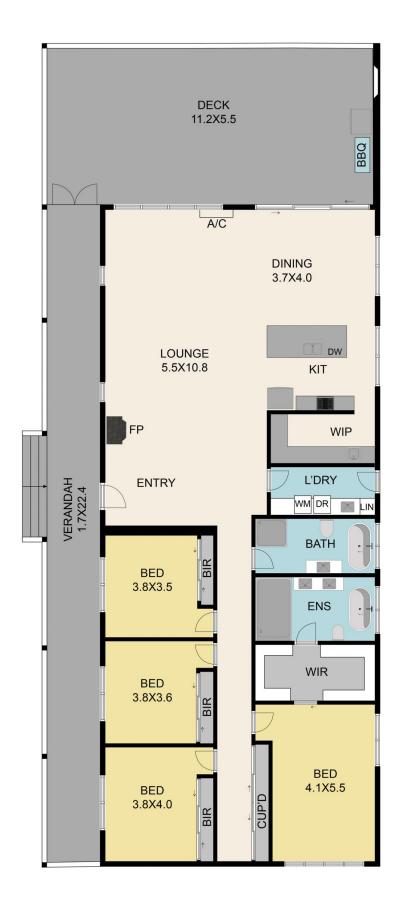

"Sambel" is a 3-year-old home boasting 4 sizable bedrooms, 3 with BIR and the master with WIR and ensuite along with shared bathroom designed to provide ample space and comfort for the entire family. Inside, you'll find floating hybrid timber floors and 10ft ceilings, creating a bright and airy ambiance throughout the home. Stay comfortable year-round with Reverse Cycle Air Conditioning (RCAC) and a charming Coonara wood fire.

ouse/7938626

Anthony Knight 03 5797 2500

Megan Tiberi 03 9730 1788

69 West Bridge Road, Glenburn 3717

TOTAL APPROX. FLOOR AREA 219 SQ.M

Whilst every attempt has been made to ensure the accuracy of the floor plan contained here, measurements of doors, windows, rooms and any other items are approximate and no responsibility is taken for any error, omission, or misstatement. This plan is for illustrative purposes only and should be used as such by any prospective purchaser.

## 69 West Bridge Road, Glenburn 3717 TOTAL APPROX. FLOOR AREA 219 SQ.M

Whilst every attempt has been made to ensure the accuracy of the floor plan contained here, measurements of doors, windows, rooms and any other items are approximate and no responsibility is taken for any error, omission, or misstatement. This plan is for illustrative purposes only and should be used as such by any prospective purchaser.