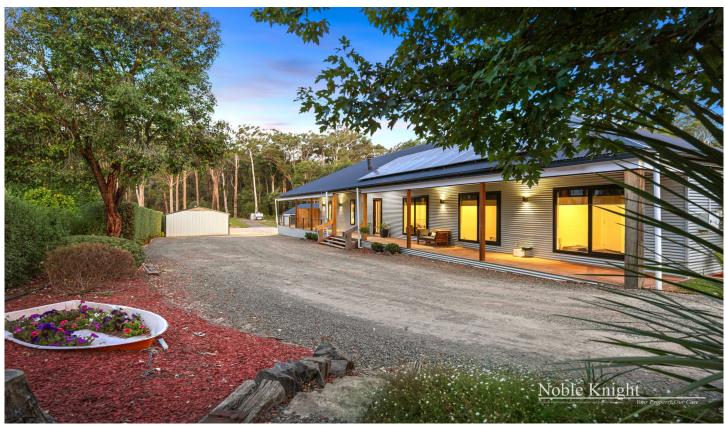

## 69 West Bridge Road Glenburn VIC

Experience the essence of modern rural living in this captivating property situated on approximately an acre of scenic land. "Sambel" offers a seamless fusion of contemporary luxury and rustic charm, providing an ideal haven for you and your loved ones.

"Sambel" is a 3-year-old home boasting 4 sizable bedrooms, 3 with BIR and the master with WIR and ensuite along with shared bathroom designed to provide ample space and comfort for the entire family. Inside, you'll find floating hybrid timber floors and 10ft ceilings, creating a bright and airy ambiance throughout the home. Stay comfortable year-round with Reverse Cycle Air Conditioning (RCAC) and a charming Coonara wood fire.

Step outside and discover the enchanting large outdoor Alfresco area, perfect for entertaining guests while

4 🕮 2 🟪 8 🖨

**Price** : \$ 1,100,000 **Land Size** : 2232 sqm

**View** : https://www.nobleknight.com.au/sale/vic/she pparton-central-north/glenburn/residential/h