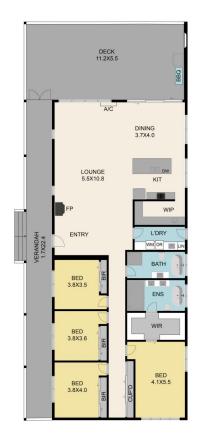

ouse/7938626

Anthony Knight 03 5797 2500

Megan Tiberi 03 9730 1788

69 West Bridge Road, Glenburn 3717

TOTAL APPROX. FLOOR AREA 219 SQ.M

Whilst every attempt has been made to ensure the accuracy of the floor plan contained here, measurements of doors, windows, rooms and any other items are approximate and no responsibility is taken for any error, omission, or misstatement. This plan is for illustrative purposes only and should be used as such by any prospective purchaser.

## 69 West Bridge Road, Glenburn 3717 TOTAL APPROX. FLOOR AREA 219 SQ.M

Whilst every attempt has been made to ensure the accuracy of the floor plan contained here, measurements of doors, windows, rooms and any other items are approximate and no responsibility is taken for any error, omission, or misstatement. This plan is for illustrative purposes only and should be used as such by any prospective purchaser.