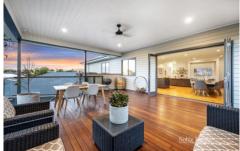

Featuring 4 bedrooms, 2 bathrooms, and 3 toilets, this home provides ample space for comfortable family living. Pull into the double garage, complete with a workshop and home access.

Step inside to discover a haven of luxury, with soaring 9ft high ceiling throughout the main living area featuring oversized cornicing and oversized doors to suit. There's no expense spared with 2 PAC cabinetry, a stylish mix of stone and American oak benchtops and French oak flooring. The master bedroom is a retreat in itself, boasting a walk-in robe and ensuite, while the additional 3 bedrooms all come with built-in robes for added convenience. The