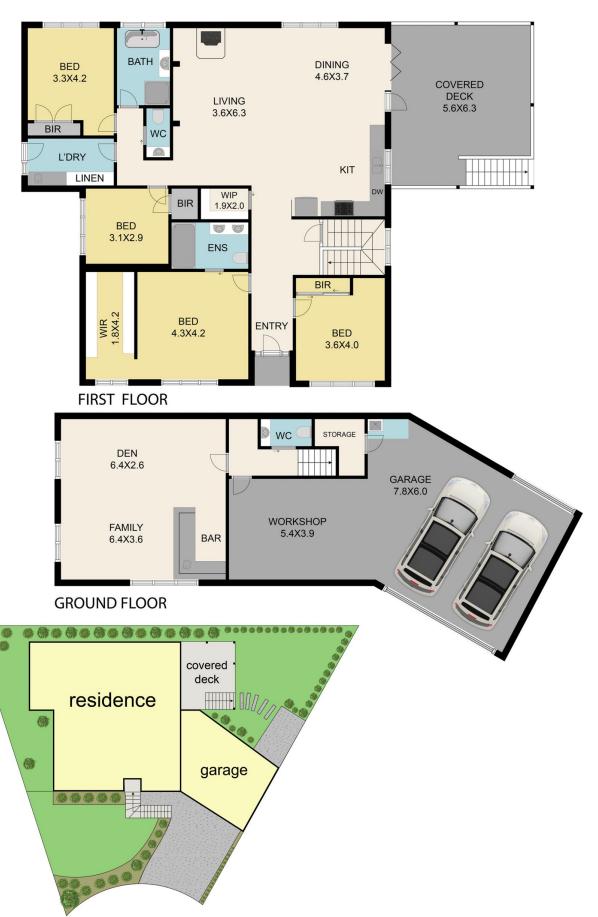

## 22 Catherine Court, Yarra Glen 3775

TOTAL APPROX. FLOOR AREA 287 SQ.M

Whilst every attempt has been made to ensure the accuracy of the floor plan contained here, measurements of doors, windows, rooms and any other items are approximate and no responsibility is taken for any error, omission, or misstatement. This plan is for illustrative purposes only and should be used as such by any prospective purchaser.