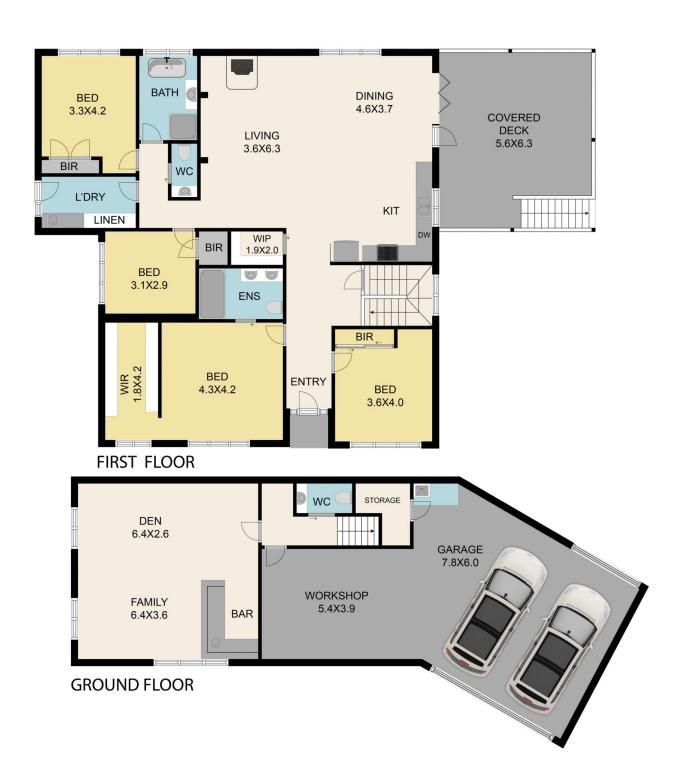

## 22 Catherine Court, Yarra Glen 3775

TOTAL APPROX. FLOOR AREA 287 SQ.M

Whilst every attempt has been made to ensure the accuracy of the floor plan contained here, measurements of doors, windows, rooms and any other items are approximate and no responsibility is taken for any error, omission, or misstatement. This plan is for illustrative purposes only and should be used as such by any prospective purchaser.