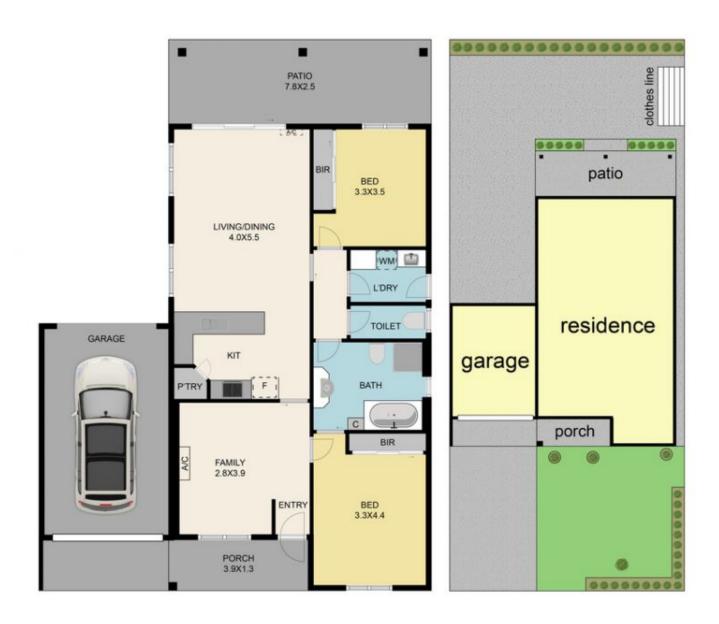

## Unit 2/21 Station Street, Yea 3717

TOTAL APPROX. FLOOR AREA 94 SQ.M

Whilst every attempt has been made to ensure the accuracy of the floor plan contained here, measurements of doors, windows, rooms and any other items are approximate and no responsibility is taken for any error, ornission, or misstatement. This plan is for illustrative purposes only and should be used as such by any prospective purchaser.

N