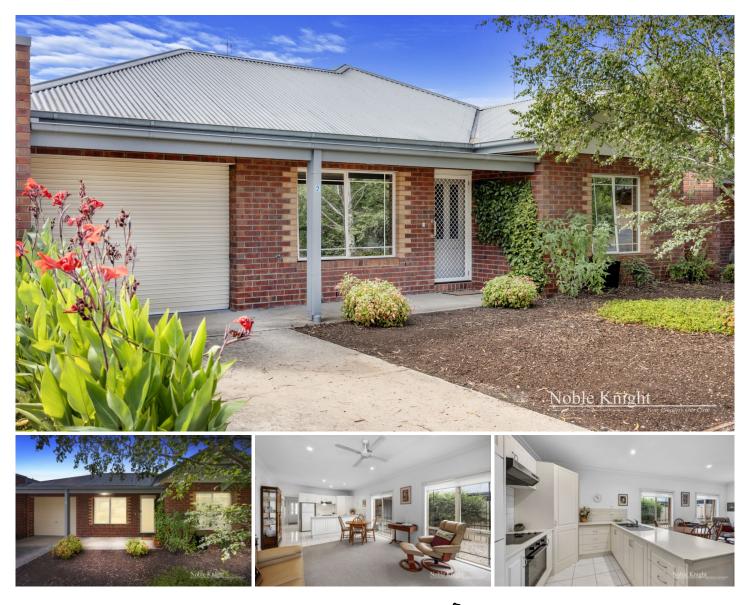

## 2/21 Station Street Yea VIC

This beautifully presented single level home is sure to suit those seeking space and privacy set in an ideal & convenient location in the heart of Yea. Meticulously maintained, and beautifully kept, this deceptively spacious home comprises 2 large bedrooms, large open plan living room plus sitting room/study, a light-filled kitchen with electric cooking, spacious two way bathroom with bathtub and laundry.

Outdoors the rear yard is private and spacious offering a covered entertaining space and low maintenance garden. Features of this delightful property include two split systems, underfloor heating, ceiling fans, and single lock up garage with rear access

Located within close proximity to the main street of Yea, Hospital, Doctors, parks, and transport, this is an