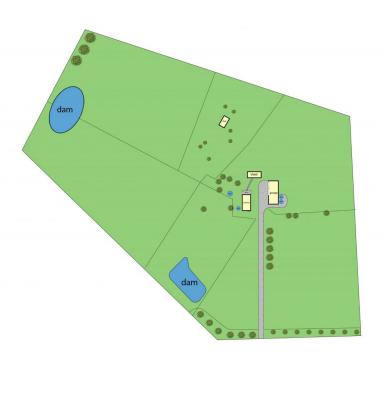

## 4068 Melba Highway Glenburn VIC

Nestled along the picturesque Melba Highway in the serene enclave of Glenburn, lies the enchanting Glenfarm, offering a unique opportunity to embrace rural living at its finest. Spread across 18 acres (approx.) of lush countryside, this property epitomizes the essence of country charm and functionality.

Discover the beauty of expansive grounds featuring 6

2 📭 1 🟪 6 🗬

**Price**: \$890,000 - \$930,000

Land Size: 18 Acres

View: https://www.nobleknight.com.au/sale/vic/she

pparton-central-north/glenburn/residential/ru