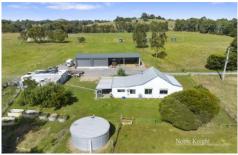

Step into a charming residence boasting 2 bedrooms, a lounge, dining area, and a sunroom. With reverse cycle air-conditioning and a cosy Coonara wood fire, enjoy year-round comfort and relaxation. Equipped with essential amenities for rural living, Glenfarm offers a 9M x 24M machinery shed, Storage/ Workshop, 3 dog runs, woodshed, and tack shed, ensuring convenience and efficiency in managing your property.