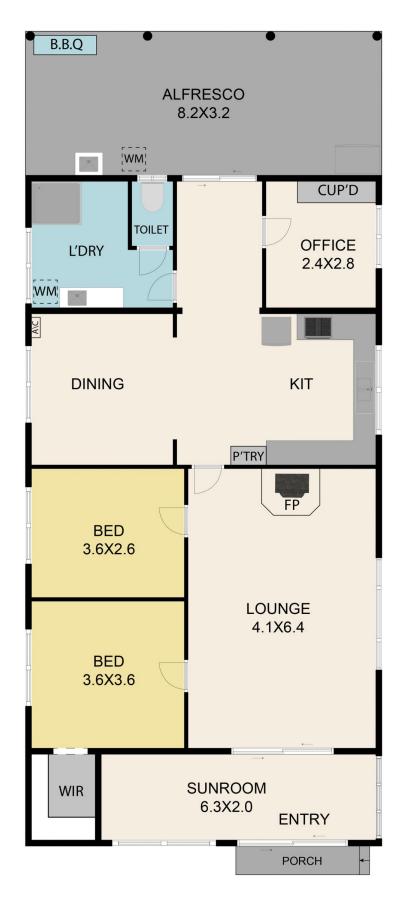

Step into a charming residence boasting 2 bedrooms, a lounge, dining area, and a sunroom. With reverse cycle air-conditioning and a cosy Coonara wood fire, enjoy year-round comfort and relaxation. Equipped with essential amenities for rural living, Glenfarm offers a 9M x 24M machinery shed, Storage/ Workshop, 3 dog runs, woodshed, and tack shed, ensuring convenience and efficiency in managing your property.

## 4068 Melba Highway, Glenburn 3717 TOTAL APPROX. FLOOR AREA 126 SQ.M

Whilst every attempt has been made to ensure the accuracy of the floor plan contained here, measurements of doors, windows, rooms and any other items are approximate and no responsibility is taken for any error, omission, or misstatement. This plan is for illustrative purposes only and should be used as such by any prospective purchaser.

4068 Melba Highway, Glenburn 3717
TOTAL APPROX. FLOOR AREA 126 SQ.M
Whilst every attempt has been made to ensure the accuracy of the floor plan contained here, measurements of doors, windows, rooms and any other items are approximate and no responsibility is taken for any error, omission, or misstatement. This plan is for illustrative purposes only and should be used as such by any prospective purchaser.