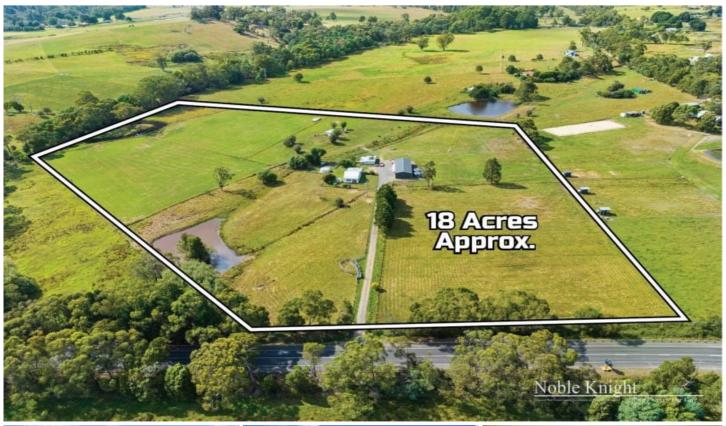

## 4068 Melba Highway Glenburn VIC

Nestled along the picturesque Melba Highway in the serene enclave of Glenburn, lies the enchanting Glenfarm, offering a unique opportunity to embrace rural living at its finest. Spread across 18 acres (approx.) of lush countryside, this property epitomizes the essence of country charm and functionality.

Discover the beauty of expansive grounds featuring 6

2 📭 1 🟪 6 🗬

**Price**: \$890,000 - \$930,000

Land Size: 18 Acres

View: https://www.nobleknight.com.au/sale/vic/she

pparton-central-north/glenburn/residential/ru