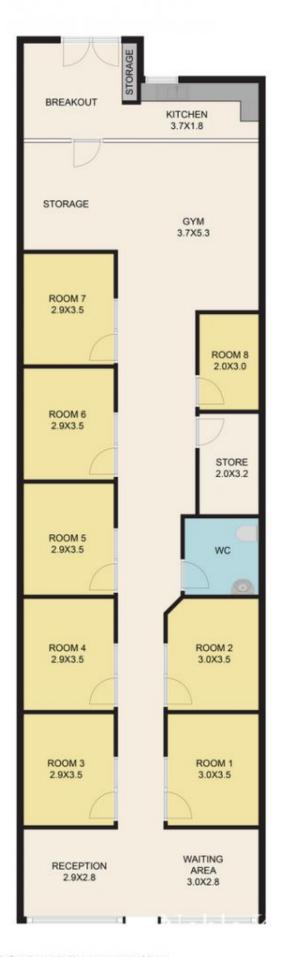

## 3/5-7 Clarke Street Lilydale VIC

? Building Size of 205sqm or 2205ft2 approx

? Consisting of 8 Medical Rooms (Please see attached plan)

- ? Heating & Cooling Throughout
  ? Automatic Opening Front Door
  ? Disability Toilet & Kitchenette Facilities
  ? Under Cover Parking
  ? Start your business or Investment Port Folio here!
- ? Building is also available for Lease

## Price Building Size : 205 sqm View

- : Contact Agent
- - : https://www.nobleknight.com.au/sale/vic/ east/lilydale/commercial/healthcare/792 8614

**Brad Knight** 03 9730 1788

TOTAL APPROX. FLOOR AREA 197 SQ.M

Whilst every attempt has been made to ensure the accuracy of the floor plan contained here, measurements of doors, windows, rooms and any other items are approximate and no responsibility is taken for any error, omission, or misstatement. This plan is for illustrative purposes only and should be used as such by any prospective purchaser.