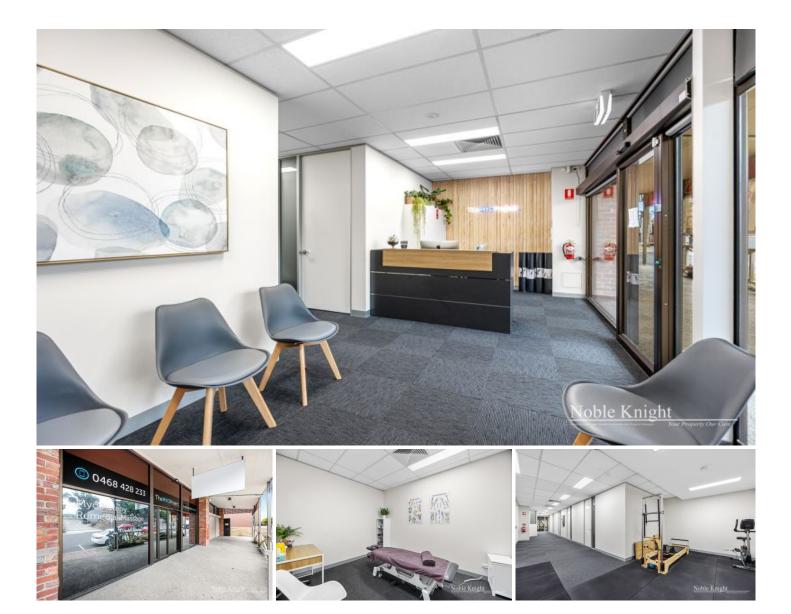

## 3/5-7 Clarke Street Lilydale VIC

? Building Size of 205sqm or 2205ft2 approx

? Consisting of 8 Medical Rooms (Please see attached plan)

- ? Heating & Cooling Throughout
  ? Automatic Opening Front Door
  ? Disability Toilet & Kitchenette Facilities
  ? Under Cover Parking
  ? Start your business or Investment Port Folio here!
- ? Building is also available for Lease

## Price Building Size : 205 sqm View

- : Contact Agent
- - : https://www.nobleknight.com.au/sale/vic/ east/lilydale/commercial/healthcare/792 8614

**Brad Knight** 03 9730 1788

TOTAL APPROX. FLOOR AREA 197 SQ.M