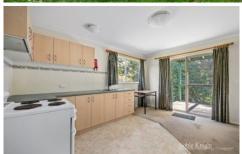

This well maintained three bedroom, two bathroom cottage includes split system heating and disabled access to bathroom and a lovely balcony to take in the surroundings. Gas and electricity are included in the cost of rent.