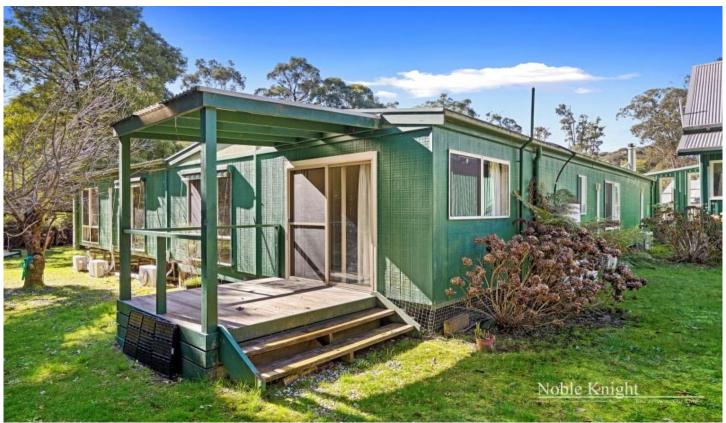

This well maintained three bedroom, two bathroom cottage includes split system heating and disabled access to bathroom and a lovely balcony to take in the surroundings. Gas and electricity are included in the cost of rent.

Successful applicants will live within a 15-acre property that has access to beautiful walking tracks, a citrus grove, two vegetable gardens and a greenhouse irrigated by a fern lined flowing creek.

The approved applicant will be responsible for maintaining one of the communal vegetable patches on the property.