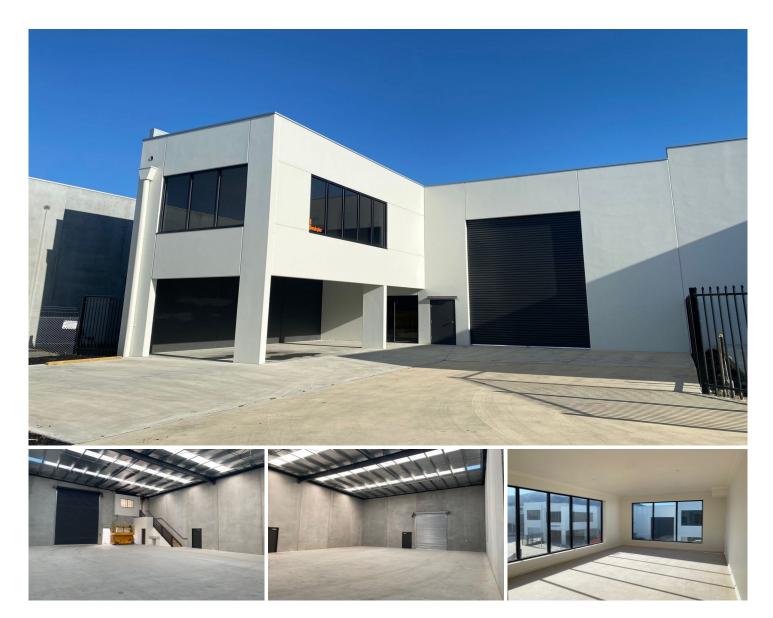

## 8 Silverado Place Kilsyth VIC

- Just Off Busy Canterbury Road, Kilsyth
- Close to Eastlink
- 552sqm or 5940ft2 approx of Land
- 255sqm or 2744ft2 approx of Warehouse Space
- 42sqm or 452ft2 approx of Office Space
  Parking & Driveway of 150sqm approx.
  Storage Yard at rear of Factory

- Electric Roller Door
- Toilet / Shower & Kitchenette Facilities
- \$4,400 per calendar month + GST and outgoings

Contact Brad Knight on 0427 301 538 for an inspection today.

## Price

Land Size View

- : \$4,400.00 per month + GST Building Size : 297 sqm
  - : 552 sqm
    - : https://www.nobleknight.com.au/lease/vi c/east/kilsyth/commercial/industrial/7923 832

**Brad Knight** 03 9730 1788