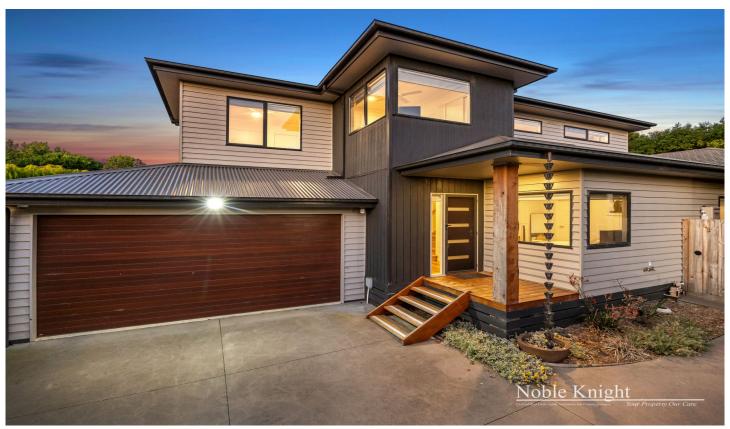

## 26a Coolabah Street Mooroolbark VIC

Introducing a remarkable townhouse nestled in the heart of Mooroolbark, boasting unparalleled craftsmanship and modern design. Tucked away at the rear of just two homes, this expansive residence promises to captivate you at every corner. Built approximately four years ago, this spacious four-bedroom townhouse offers an array of desirable features.

Upon entry, you're greeted by the luxurious main bedroom, complete with an ensuite and walk-in robe for added convenience. Stepping further inside, an impressive hallway beckons, showcasing garage access, ample storage options, and meticulously crafted built-in shelves. Transitioning seamlessly from the hallway, the ground floor unfolds into a generously sized living room that seamlessly merges with the expansive kitchen, featuring a butler's pantry and adjoining dining area. The living space extends