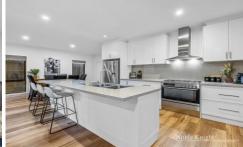

Upon entry, you're greeted by the luxurious main bedroom, complete with an ensuite and walk-in robe for added convenience. Stepping further inside, an impressive hallway beckons, showcasing garage access, ample storage options, and meticulously crafted built-in shelves. Transitioning seamlessly from the hallway, the ground floor unfolds into a generously sized living room that seamlessly merges with the expansive kitchen, featuring a butler's pantry and adjoining dining area. The living space extends