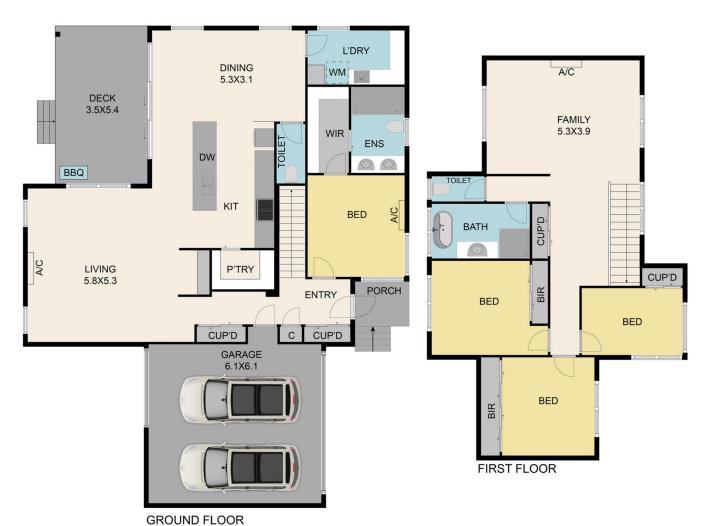

Upon entry, you're greeted by the luxurious main bedroom, complete with an ensuite and walk-in robe for added convenience. Stepping further inside, an impressive hallway beckons, showcasing garage access, ample storage options, and meticulously crafted built-in shelves. Transitioning seamlessly from the hallway, the ground floor unfolds into a generously sized living room that seamlessly merges with the expansive kitchen, featuring a butler's pantry and adjoining dining area. The living space extends

26A Coolabah Street, Mooroolbark 3138 TOTAL APPROX. FLOOR AREA 240 SQ.M

Whilst every attempt has been made to ensure the accuracy of the floor plan contained here, measurements of doors, windows, rooms and any other items are approximate and no responsibility is taken for any error, omission, or misstatement. This plan is for illustrative purposes only and should be used as such by any prospective purchaser.