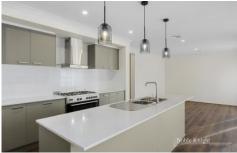

## 23 Yea Springs Drive Yea VIC

This beautifully presented executive home has four bedrooms all with robes plus an open plan study. The master bedroom has a walk in robe and full ensuite. The well appointed kitchen including walk in pantry, opens to a large open plan lounge and dining area and there is the added bonus of a second living area. Ducted heating will keep you cosy in winter and cooling will ensure you are comfortable in summer. The beautifully landscaped backyard invites you to sit and relax while the children run and play.