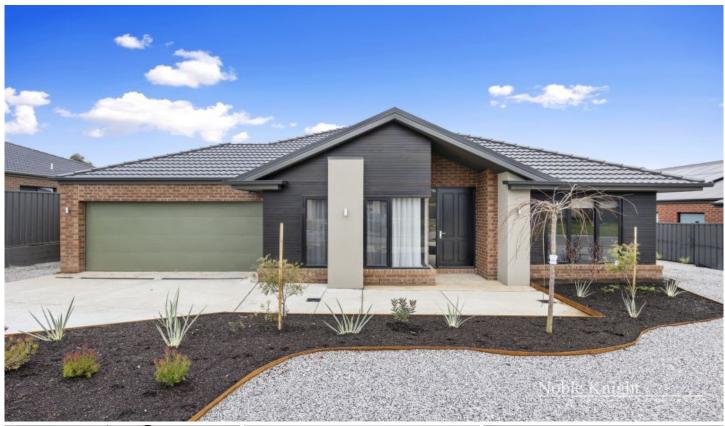

## 23 Yea Springs Drive Yea VIC

This beautifully presented executive home has four bedrooms all with robes plus an open plan study. The master bedroom has a walk in robe and full ensuite. The well appointed kitchen including walk in pantry, opens to a large open plan lounge and dining area and there is the added bonus of a second living area. Ducted heating will keep you cosy in winter and cooling will ensure you are comfortable in summer. The beautifully landscaped backyard invites you to sit and relax while the children run and play.