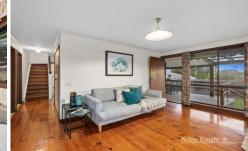

Upon entry, you are greeted by a spacious living and dining area that seamlessly transitions to the galley-style kitchen. The well-appointed kitchen, featuring all essential amenities, extends to a meals zone with a door providing access to the inviting entertainment deck. The first floor encompasses a main bedroom with an ensuite, a family bathroom, two bedrooms with ample storage, and a generously sized laundry.