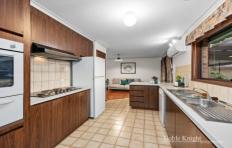

Upon entry, you are greeted by a spacious living and dining area that seamlessly transitions to the galley-style kitchen. The well-appointed kitchen, featuring all essential amenities, extends to a meals zone with a door providing access to the inviting entertainment deck. The first floor encompasses a main bedroom with an ensuite, a family bathroom, two bedrooms with ample storage, and a generously sized laundry.