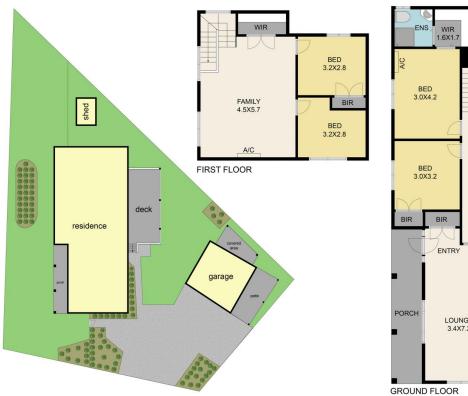

Upon entry, you are greeted by a spacious living and dining area that seamlessly transitions to the galley-style kitchen. The well-appointed kitchen, featuring all essential amenities, extends to a meals zone with a door providing access to the inviting entertainment deck. The first floor encompasses a main bedroom with an ensuite, a family bathroom, two bedrooms with ample storage, and a generously sized laundry.

## 20 Lauriston Drive, Coldstream 3770

TOTAL APPROX. FLOOR AREA 170 SQ.M

Whilst every attempt has been made to ensure the accuracy of the floor plan contained here, measurements of doors, windows, rooms and any other items are approximate and no responsibility is taken for any error, omission, or misstatement. This plan is for illustrative purposes only and should be used as such by any prospective purchaser.