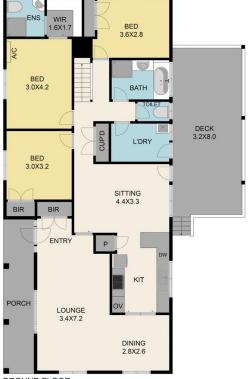

Upon entry, you are greeted by a spacious living and dining area that seamlessly transitions to the galley-style kitchen. The well-appointed kitchen, featuring all essential amenities, extends to a meals zone with a door providing access to the inviting entertainment deck. The first floor encompasses a main bedroom with an ensuite, a family bathroom, two bedrooms with ample storage, and a generously sized laundry.

## 20 Lauriston Drive, Coldstream 3770

TOTAL APPROX. FLOOR AREA 170 SQ.M

Whilst every attempt has been made to ensure the accuracy of the floor plan contained here, measurements of doors, windows, rooms and any other items are approximate and no responsibility is taken for any error, omission, or misstatement. This plan is for illustrative purposes only and should be used as such by any prospective purchaser.