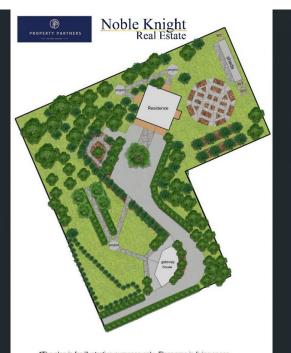

## 26 Melba Highway Yering VIC

Villa Raedward, set in two acres of stunning, mature, low maintenance garden, offers three architecturally designed separate dwellings; a grand, three-storey villa and two separate one bedroom residences approved for short-stay accommodation which is in high demand in the Yarra Valley. The Grand Villa is a luxurious palazzo style, with a pivotal 11- metre-high central void, offering enormous light and surrounded by staircase to access the four bedrooms and extraordinary bathrooms. Three of the main bedrooms are complete with their own balcony that each celebrate the magnificent views of the mountain range and rolling pastured fields. The main Villa features also include a study, two marble bathrooms, powder room, large kitchen with walk-in pantry, 3 additional separate living areas, a wine cellar and storage facility, enormous laundry and downstairs shower room, gymnasium, sizeable walk-in linen, and storage room, and a massive 12.5 x 7.1 garage

## **Price** : \$2,450,000-\$2,600,000

- Land Size : 8078 sqm
  - : https://www.nobleknight.com.au/sale/vic/yar radandenong-ranges/yering/commercial/leis ure/7879282

View

Anthony Knight 03 5797 2500

Megan Tiberi 03 9730 1788