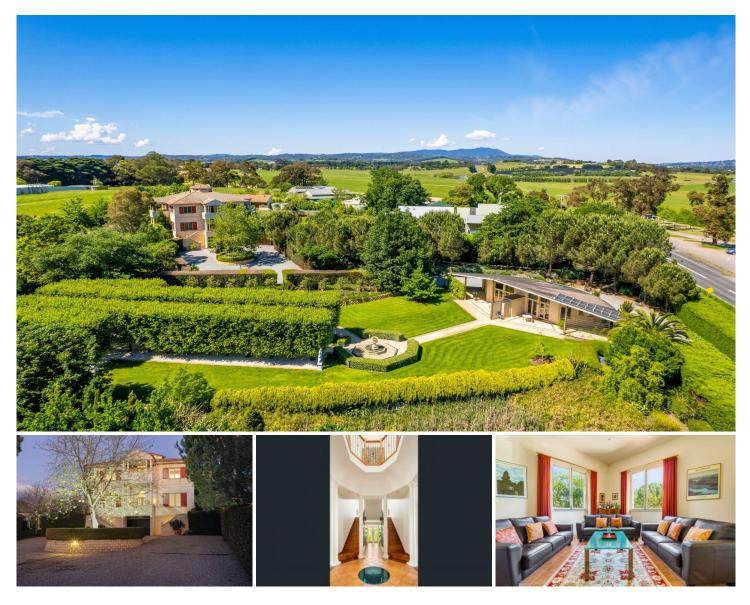

## 26 Melba Highway Yering VIC

Villa Raedward, set in two acres of stunning, mature, low maintenance garden, offers three architecturally designed separate dwellings; a grand, three-storey villa and two separate one bedroom residences approved for short-stay accommodation which is in high demand in the Yarra Valley. The Grand Villa is a luxurious palazzo style, with a pivotal 11- metre-high central void, offering enormous light and surrounded by staircase to access the four bedrooms and extraordinary bathrooms. Three of the main bedrooms are complete with their own balcony that each celebrate the magnificent views of the mountain range and rolling pastured fields. The main Villa features also include a study, two marble bathrooms, powder room, large kitchen with walk-in pantry, 3 additional separate living areas, a wine cellar and storage facility, enormous laundry and downstairs shower room, gymnasium, sizeable walk-in linen, and storage room, and a massive 12.5 x 7.1 garage