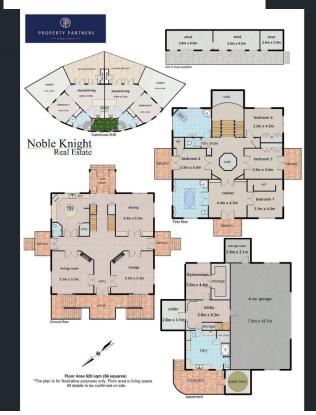

## 26 Melba Highway Yering VIC

Villa Raedward, set in two acres of stunning, mature, low maintenance garden, offers three architecturally designed separate dwellings; a grand, three-storey villa and two separate one bedroom residences approved for short-stay accommodation which is in high demand in the Yarra Valley. The Grand Villa is a luxurious palazzo style, with a pivotal 11- metre-high central void, offering enormous light and surrounded by staircase to access the four bedrooms and extraordinary bathrooms. Three of the main bedrooms are complete with their own balcony that each celebrate the magnificent views of the mountain range and rolling pastured fields. The main Villa features also include a study, two marble bathrooms, powder room, large kitchen with walk-in pantry, 3 additional separate living areas, a wine cellar and storage facility, enormous laundry and downstairs shower room, gymnasium, sizeable walk-in linen, and storage room, and a massive 12.5 x 7.1 garage

0397355677

\*The plan is for illustrative purposes only. Floor area is living space All details to be confirmed on site.