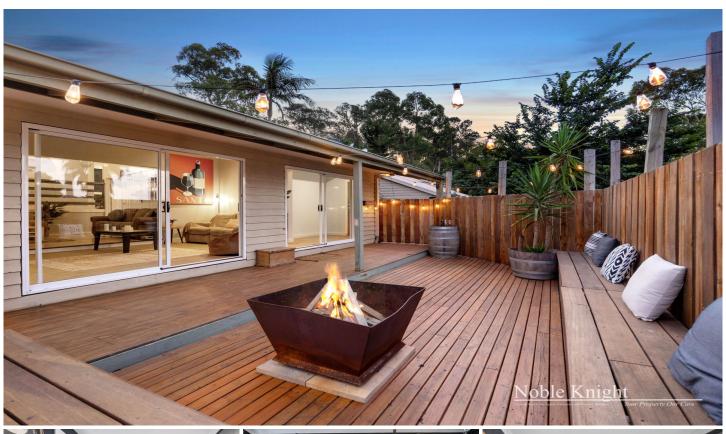

Descending five steps, you'll discover a tastefully designed living room featuring an exposed beam ceiling. This space seamlessly transitions into a second living area with distinctive built-in cabinetry and two sliding doors opening onto an expansive entertainer's deck. The deck offers multiple areas for entertainment and establishes a