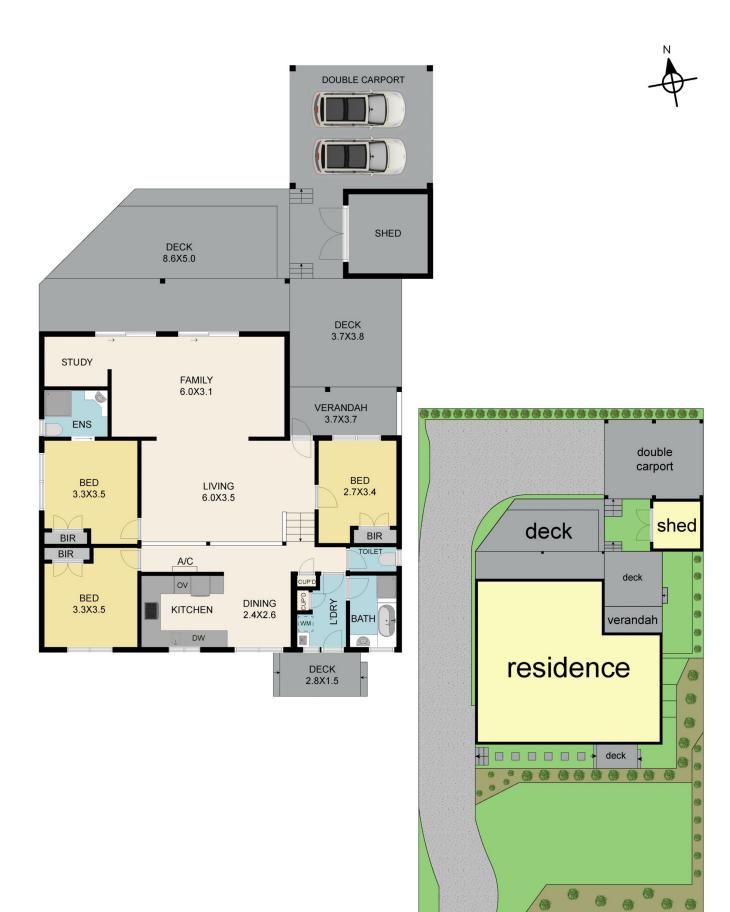

## 71 Alexandra Road Lilydale VIC

Welcome to this exceptional split-level residence nestled in the picturesque Lilydale hills. Upon entering, you will be welcomed by a sophisticated ambiance created by calming and moody tones throughout. The focal point of the residence is the stylish kitchen, showcasing the elegance of black tiles and raw timber shelves, beautifully illuminated by soft LED strip lighting. The well-appointed kitchen is complemented by a connected meals area. The top section of the split level encompasses the third bedroom, bathroom, and laundry.

Descending five steps, you'll discover a tastefully designed living room featuring an exposed beam ceiling. This space seamlessly transitions into a second living area with distinctive built-in cabinetry and two sliding doors opening onto an expansive entertainer's deck. The deck offers multiple areas for entertainment and establishes a

## 71 Alexandra Road, Lilydale 3140

TOTAL APPROX. FLOOR AREA 119 SQ.M