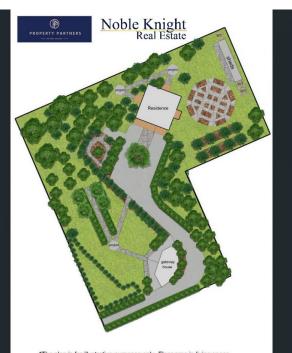

## 26 Melba Highway Yering VIC

Villa Raedward, set in two acres of stunning, mature, low maintenance garden, offers three architecturally designed separate dwellings; a grand, three-storey villa and two separate one bedroom residences approved for short-stay accommodation which is in high demand in the Yarra Valley. The Grand Villa is a luxurious palazzo style, with a pivotal 11- metre-high central void, offering enormous light and surrounded by staircase to access the four bedrooms and extraordinary bathrooms. Three of the main bedrooms are complete with their own balcony that each celebrate the magnificent views of the mountain range and rolling pastured fields. The main Villa features also include a study, two marble bathrooms, powder room, large kitchen with walk-in pantry, 3 additional separate living areas, a wine cellar and storage facility, enormous laundry and downstairs shower room, gymnasium, sizeable walk-in linen, and storage room, and a massive 12.5 x 7.1 garage