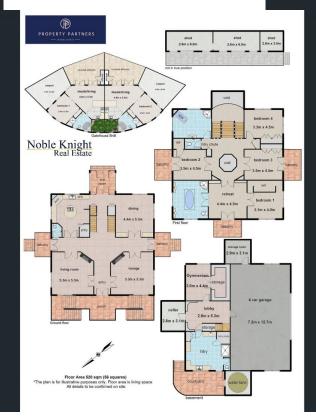

## 26 Melba Highway Yering VIC

Villa Raedward, set in two acres of stunning, mature, low maintenance garden, offers three architecturally designed separate dwellings; a grand, three-storey villa and two separate one bedroom residences approved for short-stay accommodation which is in high demand in the Yarra Valley. The Grand Villa is a luxurious palazzo style, with a pivotal 11- metre-high central void, offering enormous light and surrounded by staircase to access the four bedrooms and extraordinary bathrooms. Three of the main bedrooms are complete with their own balcony that each celebrate the magnificent views of the mountain range and rolling pastured fields. The main Villa features also include a study, two marble bathrooms, powder room, large kitchen with walk-in pantry, 3 additional separate living areas, a wine cellar and storage facility, enormous laundry and downstairs shower room, gymnasium, sizeable walk-in linen, and storage room, and a massive 12.5 x 7.1 garage

## 0397355677

\*The plan is for illustrative purposes only. Floor area is living space All details to be confirmed on site.