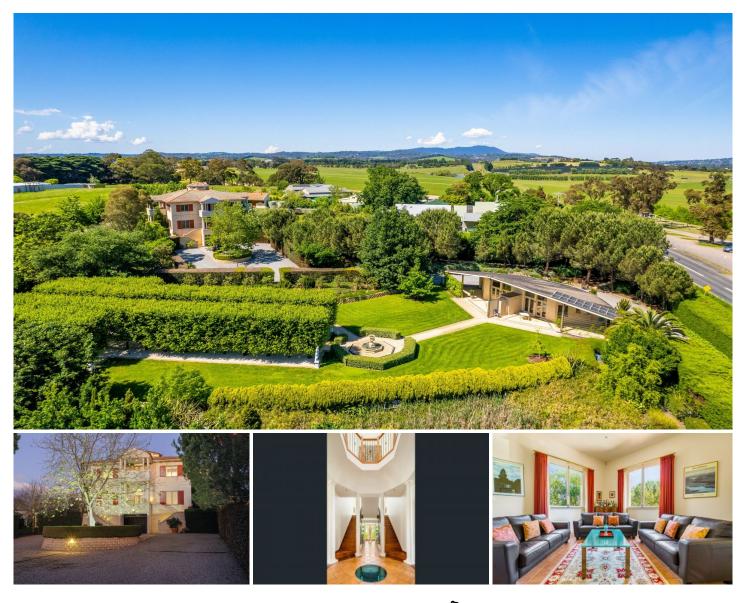

## 26 Melba Highway Yering VIC

Villa Raedward, set in two acres of stunning, mature, low maintenance garden, offers three architecturally designed separate dwellings; a grand, three-storey villa and two separate one bedroom residences approved for short-stay accommodation which is in high demand in the Yarra Valley. The Grand Villa is a luxurious palazzo style, with a pivotal 11- metre-high central void, offering enormous light and surrounded by staircase to access the four bedrooms and extraordinary bathrooms. Three of the main bedrooms are complete with their own balcony that each celebrate the magnificent views of the mountain range and rolling pastured fields. The main Villa features also include a study, two marble bathrooms, powder room, large kitchen with walk-in pantry, 3 additional separate living areas, a wine cellar and storage facility, enormous laundry and downstairs shower room, gymnasium, sizeable walk-in linen, and storage room, and a massive 12.5 x 7.1 garage

## 6 🛤 4 🚔 5 🚘

- Price : \$2,450,000-\$2,600,000
- View
- Land Size : 8078 sqm
  - : https://www.nobleknight.com.au/sale/vic/yar radandenong-ranges/yering/residential/hous e/7862435

**Anthony Knight** 03 5797 2500