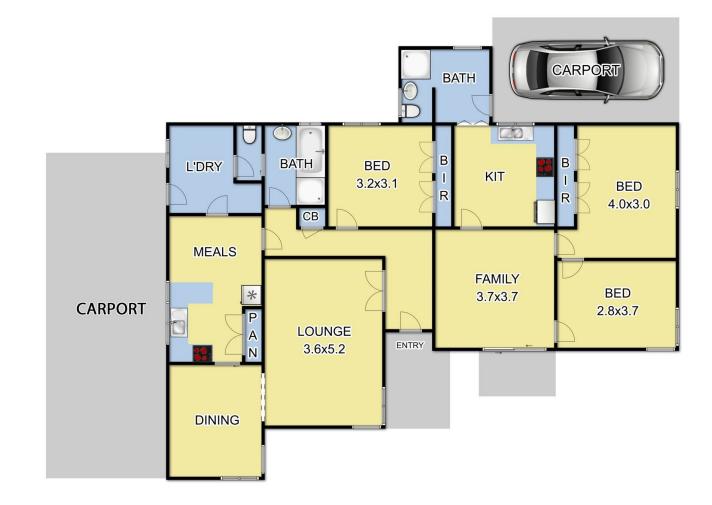

## Lot 1, 51 Snodgrass Street Yea VIC

The brick house on a corner block (approx.605 m2) offers loads of opportunity or a great investment.

The home has plenty to offer with a dividing wall down the centre of the home, turning it into a 1 bedroom unit with formal living and dining room with kitchen and meals area, bathroom & laundry on one side. On the other side a 2 bedroom unit with living room, kitchen and meals area and laundry and bathroom. Both units are on a separate power metre with separate driveways & carports.

This dwelling is easily converted back into a 3 bedroom family home with 2 living areas & formal dining room, if required.

Currently rented and showing a great return, either invest or live in or do both, easy walking to the main street and