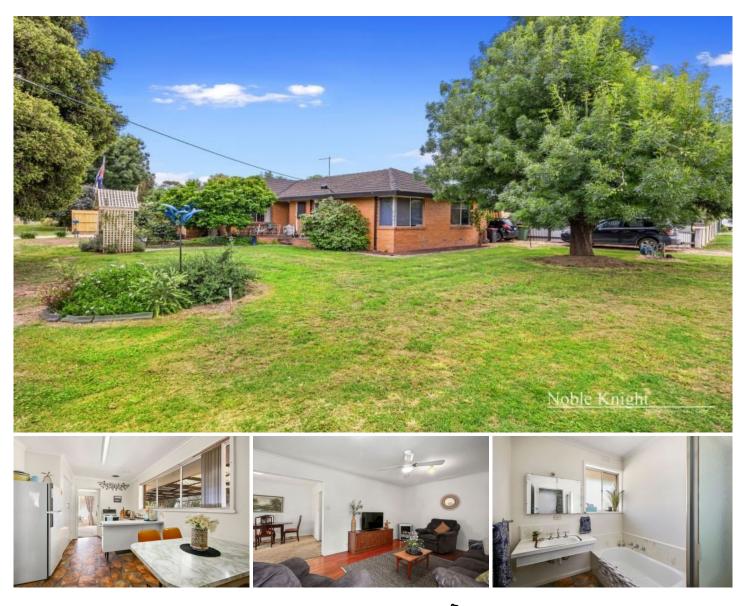

## Lot 1, 51 Snodgrass Street Yea VIC

The brick house on a corner block (approx.605 m2) offers loads of opportunity or a great investment.

The home has plenty to offer with a dividing wall down the centre of the home, turning it into a 1 bedroom unit with formal living and dining room with kitchen and meals area, bathroom & laundry on one side. On the other side a 2 bedroom unit with living room, kitchen and meals area and laundry and bathroom. Both units are on a separate power metre with separate driveways & carports.

This dwelling is easily converted back into a 3 bedroom family home with 2 living areas & formal dining room, if required.

Currently rented and showing a great return, either invest or live in or do both, easy walking to the main street and

3 🛤 2 📛 2 🚘

| Price     | : \$ 525,000 |
|-----------|--------------|
| Land Size | : 605 sqm    |

:605 sam

: https://www.nobleknight.com.au/sale/vic/she pparton-central-north/yea/residential/house/ 7854985