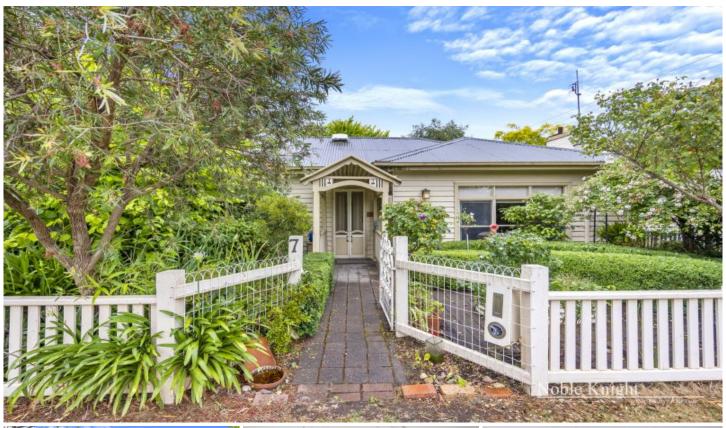

## 7 Giffard Street Yea VIC

The properties cottage garden excels this gorgeous characterful home that features 3 bedrooms & main bathroom, Baltic floor boards from the loungeroom that flows to the formal dining room.  $2 \times RCAC$  keep the home warm in winter and cool in summer.

County classic kitchen with electric cooking and rear sunroom that leads to a beautifully designed and established garden. The corner allotment of approximately 557 sqm (approx.) has a large double garage plus workshop off the side street.

Only a stone's throw from the main street this home will suit a down sizer, first home buyer that loves to potter in the garden or be close to all the amenities.

3 📭 1 🖺 2 🗬

**Price** : \$ 500,000 **Land Size** : 557 sqm