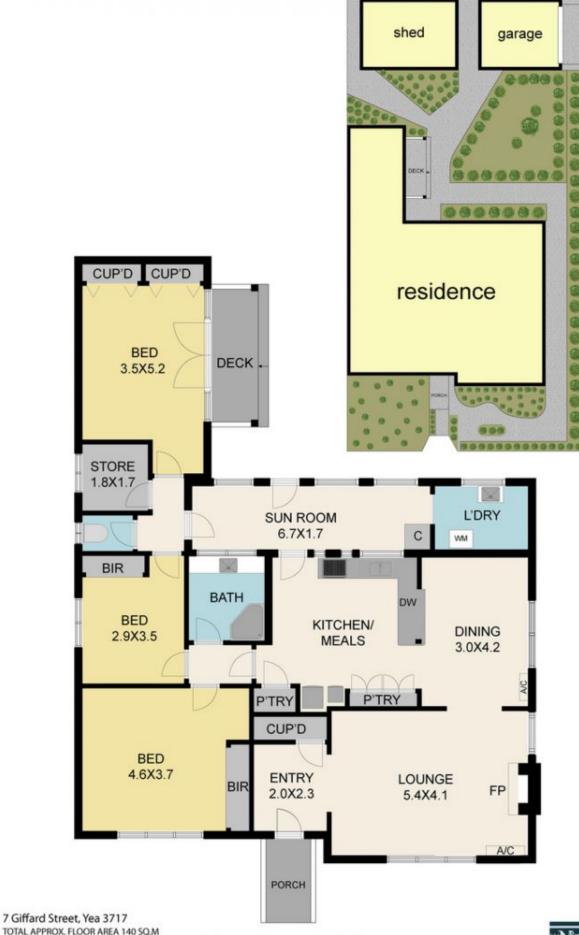

## 7 Giffard Street Yea VIC

The properties cottage garden excels this gorgeous characterful home that features 3 bedrooms & main bathroom, Baltic floor boards from the loungeroom that flows to the formal dining room.  $2 \times RCAC$  keep the home warm in winter and cool in summer.

County classic kitchen with electric cooking and rear sunroom that leads to a beautifully designed and established garden. The corner allotment of approximately 557 sqm (approx.) has a large double garage plus workshop off the side street.

Only a stone's throw from the main street this home will suit a down sizer, first home buyer that loves to potter in the garden or be close to all the amenities.

3 📭 1 🖺 2 🗬

**Price** : \$ 500,000 **Land Size** : 557 sqm

View : https://www.nobleknight.com.au/sale/vic/she

pparton-central-north/yea/residential/house/

7836409

Anthony Knight 03 5797 2500

Melissa Bell 03 5797 2500

TOTAL APPROX, FLOOR AREA 140 SQ.M

Whilst every attempt has been made to ensure the accuracy of the floor plan contained here, measurements of doors, windows, rooms and any other items are approximate and no responsibility is taken for any error, omission, or misstatement. This plan is for illustrative purposes only and should be used as such by any prospective purchaser.