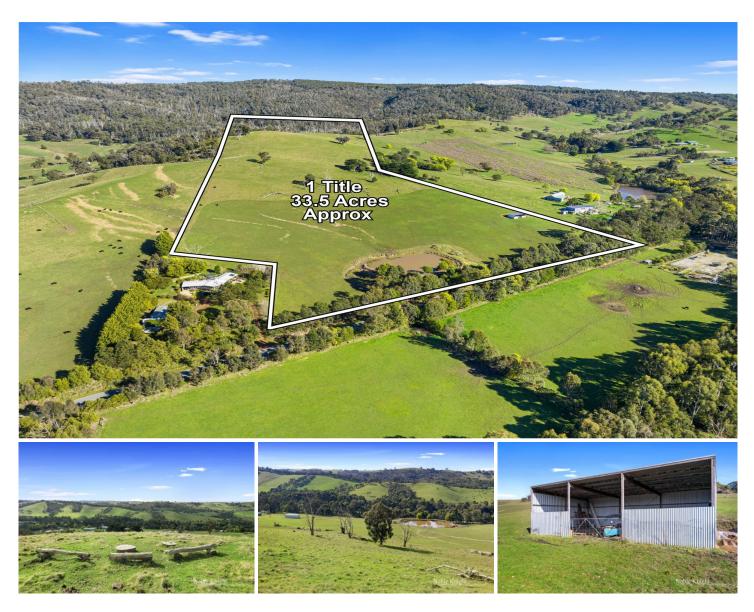

## 1081 Break O'Day Road Glenburn VIC

Escape the hustle and bustle of city life and embrace the tranquillity of Glenburn's countryside. Nestled on a picturesque 33.5 acre (approx.) block, this property offers a unique opportunity to create your own rural haven with sweeping views and endless possibilities.

Enjoy the panoramic rural vistas that stretch as far as the eye can see. Embrace the beauty of Glenburn's landscape with its rolling hills and lush greenery. With 33.5 acres (approx.) at your disposal, the potential for this property is boundless. Whether you dream of a hobby farm, or a weekend retreat, this blank canvas awaits your creative touch.

A serene dam enhances the natural beauty of the property. Imagine lazy afternoons by the water, fishing, or simply taking in the sights and sounds of nature, also backing onto national park. A substantial 6x12-metre hay shed adds both functionality and character to the property. Perfect for **Price** : \$ 525,000