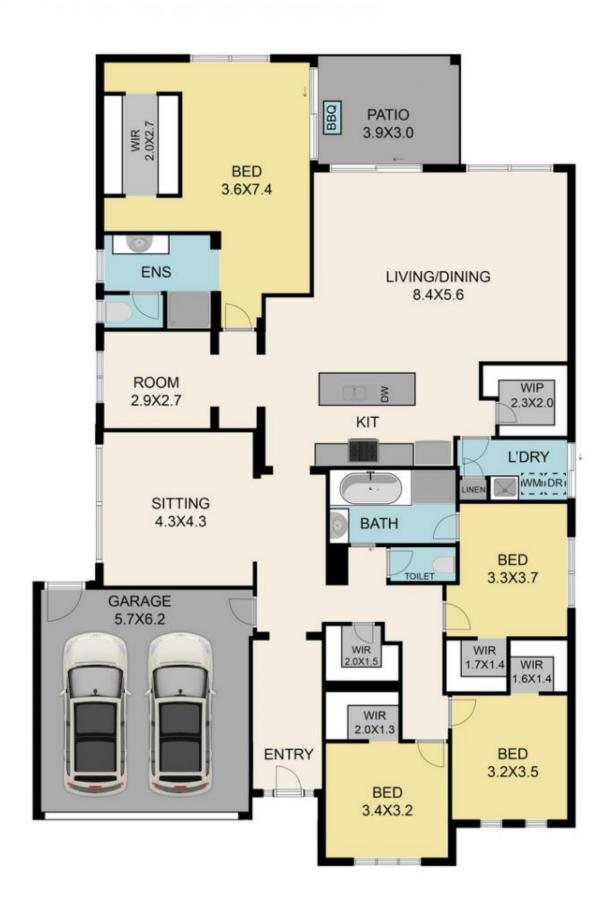

## 21 Yea Springs Drive Yea VIC

Discover your dream home at 21 Yea Springs Drive, a modern oasis in the heart of Yea. This generously proportioned, 2-year-old residence sits on an 815sqm block and offers the ultimate in modern living. The 4 bedrooms, including a luxurious main bedroom with ensuite, 2 bathrooms, and a versatile study provide ample space for your family. With a double garage, contemporary kitchen, multiple living areas, gas ducted heating, and evaporative cooling, every convenience is at your fingertips.

## TOTAL APPROX. FLOOR AREA 264 SQ.M

Whilst every attempt has been made to ensure the accuracy of the floor plan contained here, measurements of doors, windows, rooms and any other items are approximate and no responsibility is taken for any error, omission, or misstatement. This plan is for illustrative purposes only and should be used as such by any prospective purchaser.