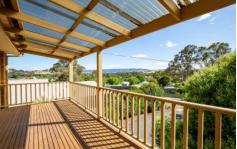

The natural light-filled residence features a large master suite with ensuite and walk in robe, two further double bedrooms with built in robes, central bathroom, open plan kitchen/dining and a separate living space which flows onto the decking captivating the views of the surrounding landscape.

The exterior of the home showcases established gardens, a large covered decking at the home's rear and a large carport.

Lending itself to the ideal family home, a stepping stone in to the market or an investment, this property has a lot to offer being within walking distance to the township, schools, parks and eateries.