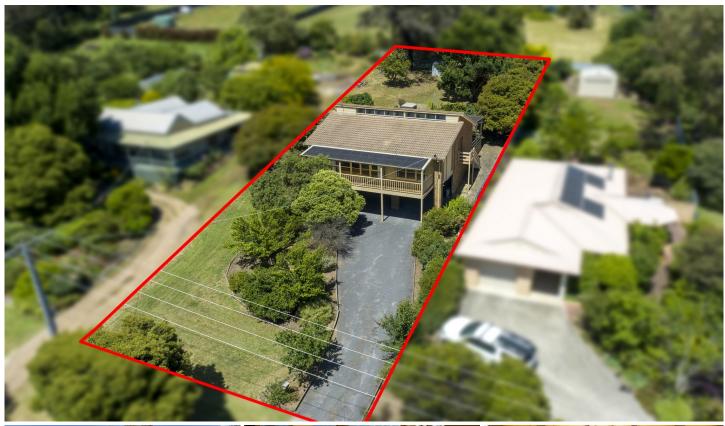

## 10 Lyons Street Yea VIC

Located in one of Yea's most convenient locations, this neat and tidy 3-bedroom home sits proudly on a 997m2 (approx.) block of land offering a stunning outlook and endless potential.

The exterior of the home showcases established gardens, a large covered decking at the home's rear and a large carport.

Lending itself to the ideal family home, a stepping stone in to the market or an investment, this property has a lot to offer being within walking distance to the township, schools, parks and eateries.