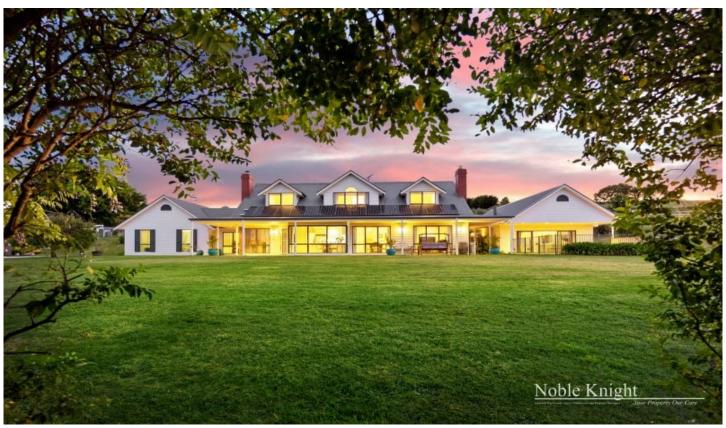

## 421 Break O'Day Road Glenburn VIC

Discover the epitome of rural elegance with Glenmist, a captivating property located at 421 Break O'Day Road, Glenburn, VIC 3717. This 17-acre (approx.) block of land is a dream come true for those seeking a tranquil escape amidst nature's beauty. Boasting a main homestead, 2 dams, an olive grove, orchards, vegetable pods, extensive shedding, a 1-bedroom pool house, a stunning swimming pool and spa, Glenmist offers a lifestyle of luxury and serenity.

With a total of 4 bedrooms all with built in robes, master featuring an ensuite with spa and a dedicated study, Glenmist's main homestead offers spacious and comfortable living spaces for you and your family featuring 3 living areas. The expansive layout ensures everyone has their own private haven, and the study provides a tranquil environment for work or creative pursuits. The home features solar back to the grid with 14 panels with 2X 2.5