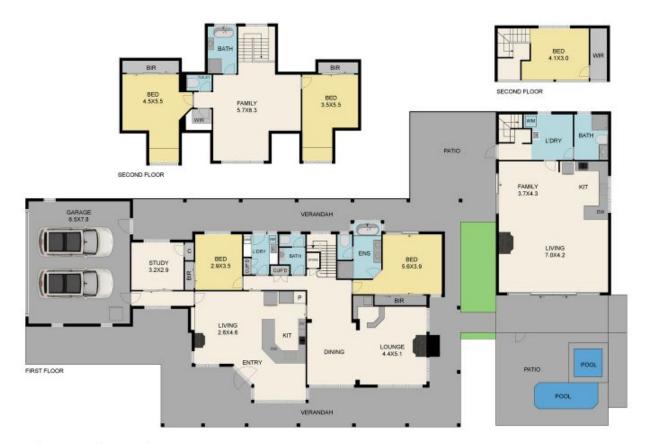

## 421 Break Oday Road, Glenburn 3717

TOTAL APPROX. FLOOR AREA 382 SQ.M Whilst every attempt has been made to ensure the accuracy of the floor plan contained here, measurements of doors, windows, rooms and any other items are approximate and no responsibility is taken for any error, omission, or misstatement. This plan is for illustrative purposes only and should be used as such by any prospective purchaser.