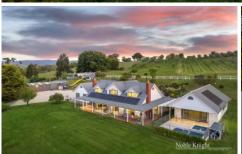

## 421 Break O'Day Road Glenburn VIC

Discover the epitome of rural elegance with Glenmist, a captivating property located at 421 Break O'Day Road, Glenburn, VIC 3717. This 17-acre (approx.) block of land is a dream come true for those seeking a tranquil escape amidst nature's beauty. Boasting a main homestead, 2 dams, an olive grove, orchards, vegetable pods, extensive shedding, a 1-bedroom pool house, a stunning swimming pool and spa, Glenmist offers a lifestyle of luxury and serenity.