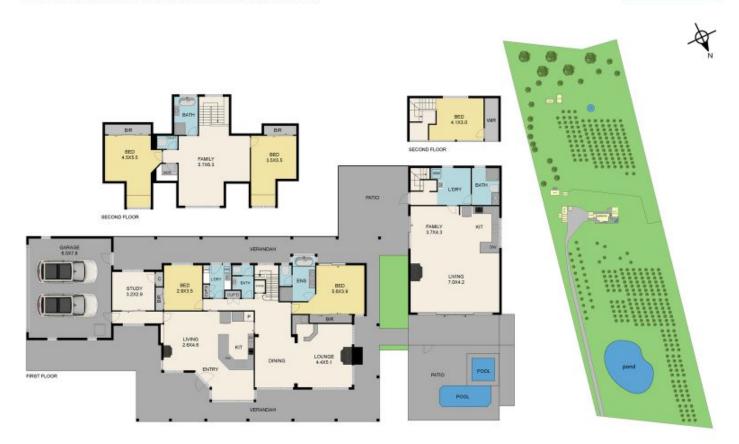

study provides a tranquil environment for work or creative pursuits. The home features solar back to the grid with 14 panels with 2X 2.5

4 🕒 3 🔓 3 🖨

**Price** : \$2,200,000 - \$2,400,000

Land Size: 17 Acres

View: https://www.nobleknight.com.au/sale/vic/she

pparton-central-north/glenburn/residential/ru

ral/7814747



Anthony Knight 03 5797 2500



Megan Tiberi 03 9730 1788



## 421 Break Oday Road, Glenburn 3717

TOTAL APPROX. FLOOR AREA 382 SQ.M Whilst every attempt has been made to ensure the accuracy of the floor plan contained here, measurements of doors, windows, rooms and any other items are approximate and no responsibility is taken for any error, omission, or misstatement. This plan is for illustrative purposes only and should be used as such by any prospective purchaser.





## 421 Break Oday Road, Glenburn 3717

TOTAL APPROX. FLOOR AREA 382 SQ.M.