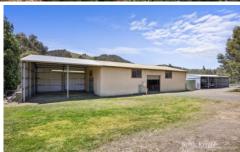

## 506 Springvalley Road Flowerdale VIC

Discover your equestrian paradise! This extraordinary property is tailor-made for horse enthusiasts, featuring 13 paddocks, 2 dams, and a spring creek to satisfy your equine passions. The outbuildings are equally impressive, including a 4-stable complex with a hot and cold wash bay, tack room, feed room and additional storage rooms along with mezzanine storage. Additionally, there's an open bay Machinery shed (8m x 14m) and a hay shed (7m x 9m). Of course, no equestrian haven is complete without a horse arena (27m x 60m, sand-based) and a round yard. You'll also find ample space for cattle and practical steel stockyards.