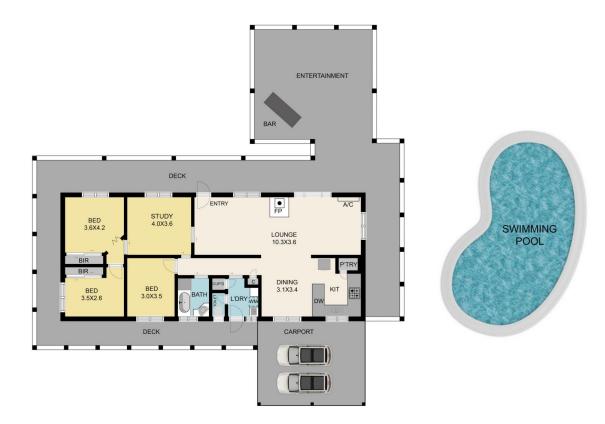

The 3-bedroom plus study, ranch-style family home exudes charm, with full-length verandahs that offer picturesque views. Inside, enjoy open-plan living, a cozy wood-burning fireplace, and reverse cycle air conditioning. The property includes a double carport for your convenience, and a

Melissa Bell 03 5797 2500

506 Spring Valley Road, Flowerdale 3717
TOTAL APPROX. FLOOR AREA 134 SQ.M
Whilst every attempt has been made to ensure the accuracy of the floor plan contained here, measurements of doors, windows, rooms and any other items are approximate and no responsibility is taken for any error, omission, or misstatement. This plan is for illustrative purposes only and should be used as such by any prospective purchaser.