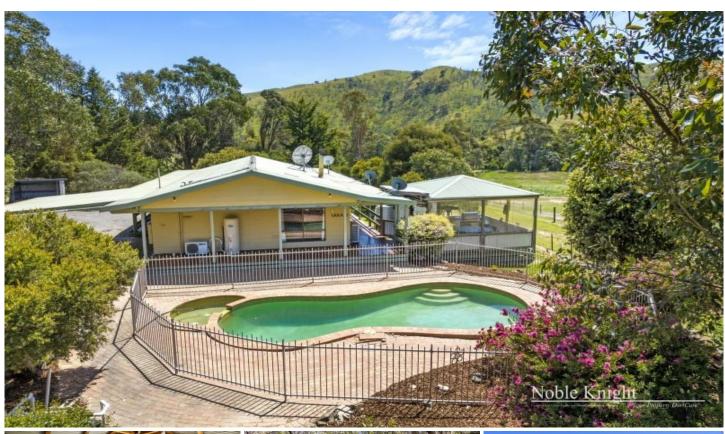

## 506 Springvalley Road Flowerdale VIC

Discover your equestrian paradise! This extraordinary property is tailor-made for horse enthusiasts, featuring 13 paddocks, 2 dams, and a spring creek to satisfy your equine passions. The outbuildings are equally impressive, including a 4-stable complex with a hot and cold wash bay, tack room, feed room and additional storage rooms along with mezzanine storage. Additionally, there's an open bay Machinery shed (8m x 14m) and a hay shed (7m x 9m). Of course, no equestrian haven is complete without a horse arena (27m x 60m, sand-based) and a round yard. You'll also find ample space for cattle and practical steel stockyards.

The 3-bedroom plus study, ranch-style family home exudes charm, with full-length verandahs that offer picturesque views. Inside, enjoy open-plan living, a cozy wood-burning fireplace, and reverse cycle air conditioning. The property includes a double carport for your convenience, and a