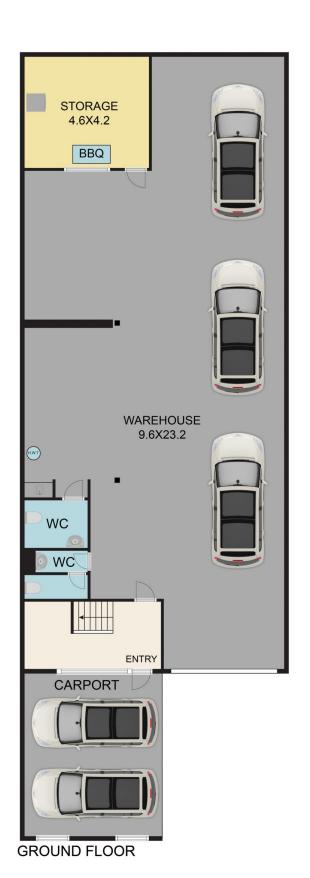

## 1/29 Hightech Place Lilydale VIC

- Factory 1, 29 Hightech Place, Lilydale, Victoria, 3140 ? 360sqm or 3870ft2 of First floor and Ground level approx ? 240sqm or 2582ft2 of Warehouse Space approx
- ? Industrial 1 Zone
- ? Under Cover Parking 30sqm approx
- ? Toilet Facilities
- ? Electric Roller Door Access

## Unit 1/29 Hightech Place, Lilydale 3140 TOTAL APPROX. FLOOR AREA 344 SQ.M

Whilst every attempt has been made to ensure the accuracy of the floor plan contained here, measurements of doors, windows, rooms and any other items are approximate and no responsibility is taken for any error, omission, or misstatement. This plan is for illustrative purposes only and should be used as such by any prospective purchaser.