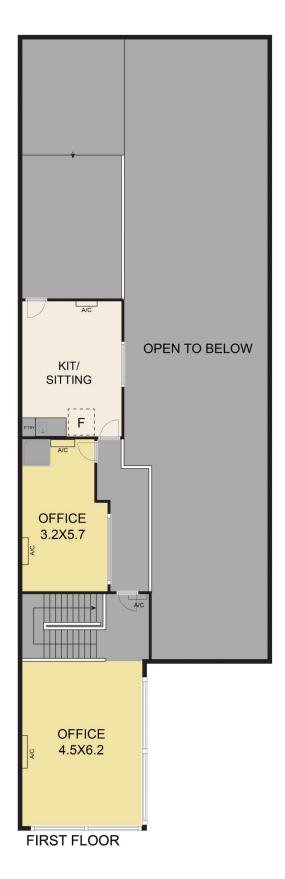

## 1/29 Hightech Place Lilydale VIC

- Factory 1, 29 Hightech Place, Lilydale, Victoria, 3140 ? 360sqm or 3870ft2 of First floor and Ground level approx ? 240sqm or 2582ft2 of Warehouse Space approx
- ? Industrial 1 Zone
- ? Under Cover Parking 30sqm approx
- ? Toilet Facilities
- ? Electric Roller Door Access

## Unit 1/29 Hightech Place, Lilydale 3140 TOTAL APPROX. FLOOR AREA 344 SQ.M

Whilst every attempt has been made to ensure the accuracy of the floor plan contained here, measurements of doors, windows, rooms and any other items are approximate and no responsibility is taken for any error, omission, or misstatement. This plan is for illustrative purposes only and should be used as such by any prospective purchaser.