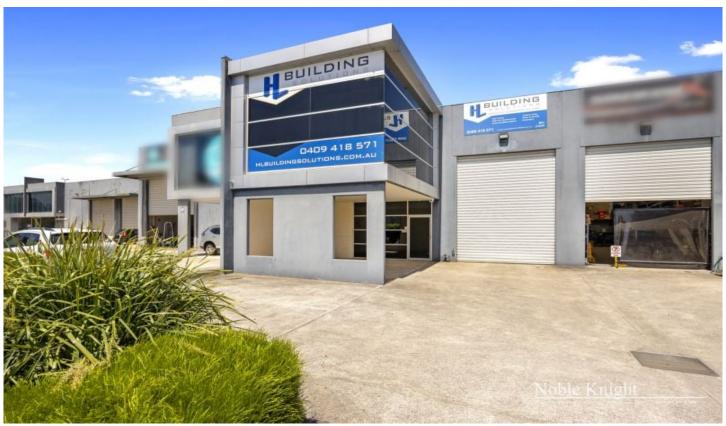

## 1/29 Hightech Place Lilydale VIC

- Factory 1, 29 Hightech Place, Lilydale, Victoria, 3140 ? 360sqm or 3870ft2 of First floor and Ground level approx ? 240sqm or 2582ft2 of Warehouse Space approx
- ? Industrial 1 Zone
- ? Under Cover Parking 30sqm approx
- ? Toilet Facilities
- ? Electric Roller Door Access

Contact Bradley Knight for an Inspection today 0427 301 538.

Building Size: 360 sqm

View : https://www.nobleknight.com.au/sale/vic/

east/lilydale/commercial/industrial/78033

88

**Brad Knight** 03 9730 1788