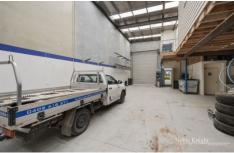

## 1/29 Hightech Place Lilydale VIC

- Factory 1, 29 Hightech Place, Lilydale, Victoria, 3140 ? 360sqm or 3870ft2 of First floor and Ground level approx ? 240sqm or 2582ft2 of Warehouse Space approx
- ? Industrial 1 Zone
- ? Under Cover Parking 30sqm approx
- ? Toilet Facilities
- ? Electric Roller Door Access