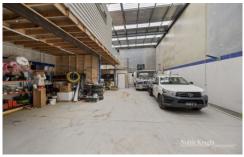

## 1/29 Hightech Place Lilydale VIC

- Factory 1, 29 Hightech Place, Lilydale, Victoria, 3140 ? 360sqm or 3870ft2 of First floor and Ground level approx ? 240sqm or 2582ft2 of Warehouse Space approx
- ? Industrial 1 Zone
- ? Under Cover Parking 30sqm approx
- ? Toilet Facilities
- ? Electric Roller Door Access