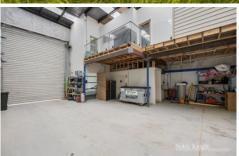

## 1/29 Hightech Place Lilydale VIC

- Factory 1, 29 Hightech Place, Lilydale, Victoria, 3140 ? 360sqm or 3870ft2 of First floor and Ground level approx ? 240sqm or 2582ft2 of Warehouse Space approx
- ? Industrial 1 Zone
- ? Under Cover Parking 30sqm approx
- ? Toilet Facilities
- ? Electric Roller Door Access