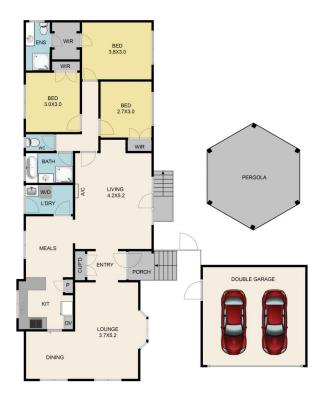

The home boasts a thoughtfully designed floorplan, framed by beautifully landscaped, low-maintenance gardens. Its generous living space comprises two expansive living areas, including a gracious living room seamlessly connecting to a dining area and a well-appointed kitchen.

3 🕮 2 🟪 2 🚘

**Price** : \$ 875,000 **Land Size** : 643 sqm

View: https://www.nobleknight.com.au/sale/vic/east/croydon-hills/residential/house/7799830

Damian Ford 03 9735 5677

Megan Tiberi 03 9730 1788

17 Tarwin Drive, Croydon Hills 3136
TOTAL APPROX. FLOOR AREA 129 SQ.M
Whilst every attempt has been made to ensure the accuracy of the floor plan contained here, measurements of doors, windows, rooms and any other items are approximate and no responsibility is taken for any error, omission, or misstatement. This plan is for illustrative purposes only and should be used as such by any prospective purchaser.