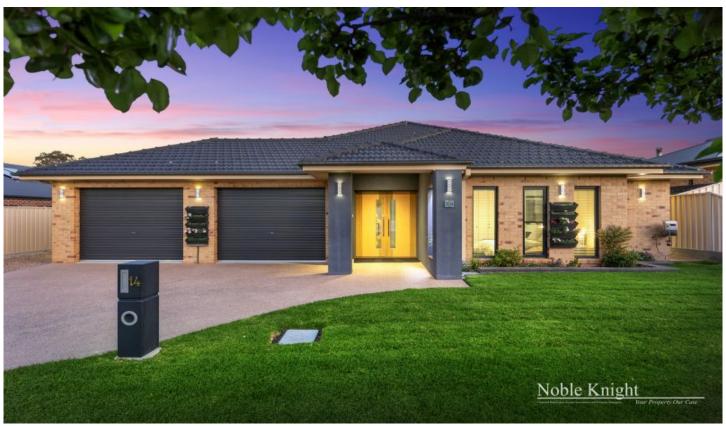

## 14 Newbery Chase Yea VIC

This exceptional custom design has been built with pride and excellence featuring a 3 bedroom plus study home, main bedroom with WIR and full ensuite. The Large front door foyer leads to an open plan living zone that flows for easy living. Ducted heating and cooling throughout, modern design and double glazed windows make this home a joy to relax and unwind in the indoor outdoor alfresco with an north facing aspect.

The solar back to the grid (6kw system) and 3 phase power is great to have while you are working in your large garage workshop with RCAC. This is additional to the double garage with internal access to the home. Raised veggie garden and garden shed allows for home grown veggies and plenty of storage. Have a caravan or boat too, bring it along with easy side access and off street parking. The land is approximately 827 sqm and is nice and level.