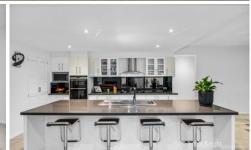

## 14 Newbery Chase Yea VIC

This exceptional custom design has been built with pride and excellence featuring a 3 bedroom plus study home, main bedroom with WIR and full ensuite. The Large front door foyer leads to an open plan living zone that flows for easy living. Ducted heating and cooling throughout, modern design and double glazed windows make this home a joy to relax and unwind in the indoor outdoor alfresco with an north facing aspect.