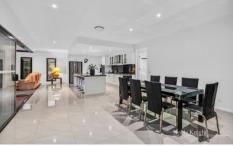

## 14 Newbery Chase Yea VIC

This exceptional custom design has been built with pride and excellence featuring a 3 bedroom plus study home, main bedroom with WIR and full ensuite. The Large front door foyer leads to an open plan living zone that flows for easy living. Ducted heating and cooling throughout, modern design and double glazed windows make this home a joy to relax and unwind in the indoor outdoor alfresco with an north facing aspect.