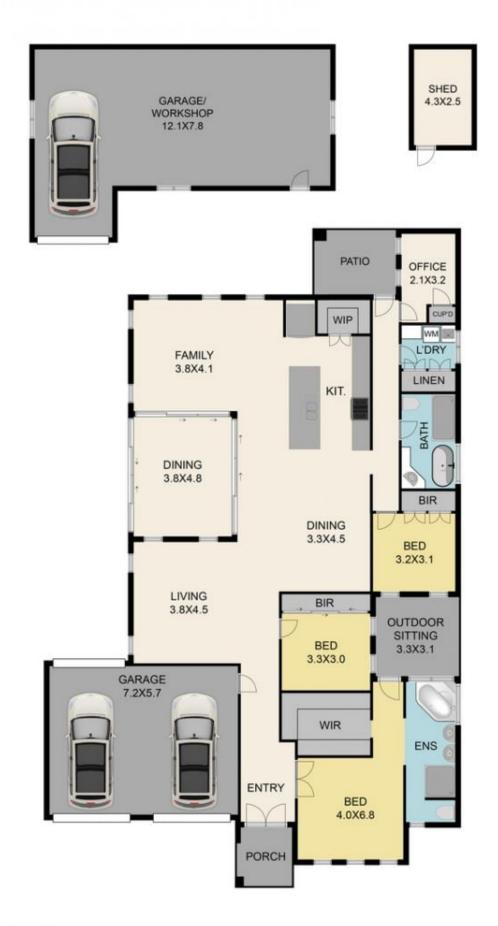

## 14 Newbery Chase Yea VIC

This exceptional custom design has been built with pride and excellence featuring a 3 bedroom plus study home, main bedroom with WIR and full ensuite. The Large front door foyer leads to an open plan living zone that flows for easy living. Ducted heating and cooling throughout, modern design and double glazed windows make this home a joy to relax and unwind in the indoor outdoor alfresco with an north facing aspect.

The solar back to the grid (6kw system) and 3 phase power is great to have while you are working in your large garage workshop with RCAC. This is additional to the double garage with internal access to the home. Raised veggie garden and garden shed allows for home grown veggies and plenty of storage. Have a caravan or boat too, bring it along with easy side access and off street parking. The land is approximately 827 sqm and is nice and level.

The attention to detail and the quality of build is impressive,

3 🚐 2 🟪 3 🗬

**Price** : \$ 920,000 **Land Size** : 827 sgm

View: https://www.nobleknight.com.au/sale/vic/she

pparton-central-north/yea/residential/house/