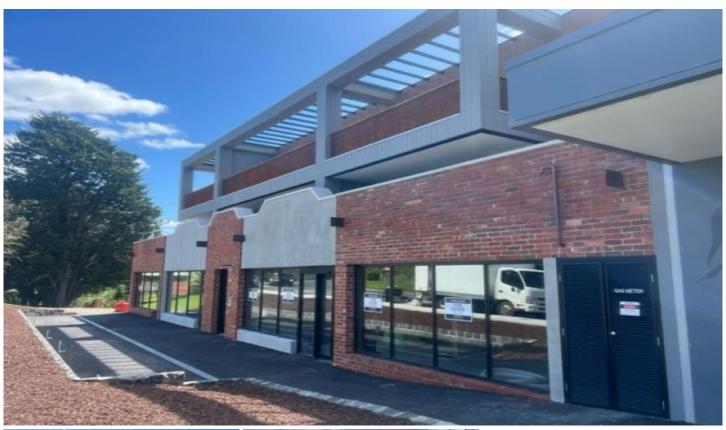

## 165 Maroondah Highway Healesville VIC

These four Brand New Retail Outlets have a lot to offer. As you enter the thriving Healesville Township these shops cannot be missed:

Shop 1 - 80sqm approx.

Shop 2 - 74sqm approx. LEASED

Shop 3 - 82sqm approx.

Shop 4 - 110sqm approx.

Being Brand New Outlets there is plenty to discuss on how you would like your shop to be finished off, items such as Heating and Cooling, Suspended Ceilings, Toilet & kitchenette facilities.