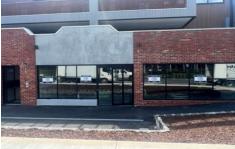

## 165 Maroondah Highway Healesville VIC

These four Brand New Retail Outlets have a lot to offer. As you enter the thriving Healesville Township these shops cannot be missed:

Shop 1 - 80sqm approx.

Shop 2 - 74sqm approx. LEASED

Shop 3 - 82sqm approx.

Shop 4 - 110sqm approx.

Being Brand New Outlets there is plenty to discuss on how you would like your shop to be finished off, items such as Heating and Cooling, Suspended Ceilings, Toilet & kitchenette facilities.