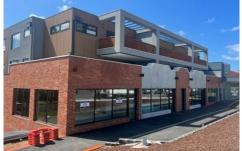

## 165 Maroondah Highway Healesville VIC

These four Brand New Retail Outlets have a lot to offer. As you enter the thriving Healesville Township these shops cannot be missed:

Shop 1 - 80sqm approx.

Shop 2 - 74sqm approx. LEASED

Shop 3 - 82sqm approx.

Shop 4 - 110sqm approx.

Being Brand New Outlets there is plenty to discuss on how you would like your shop to be finished off, items such as Heating and Cooling, Suspended Ceilings, Toilet & kitchenette facilities.