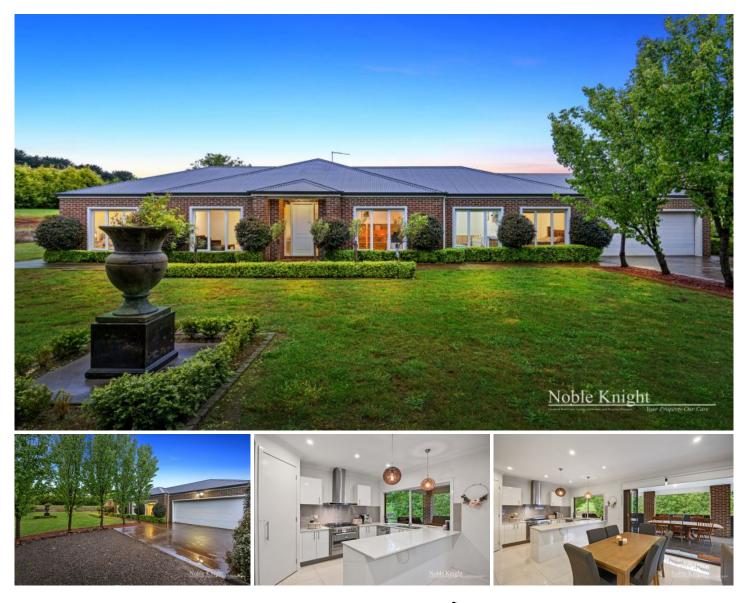

## **19 Elvin Drive Kinglake VIC**

Nestled on a capacious 1.1-acre parcel within the exclusive and coveted Meadow Views Estate, this remarkable residence beckons you to embrace a life of premium quality in a tranquil and secluded enclave amid the Kinglake Ranges.

As you step inside, you're greeted by lofty 9-foot ceilings and a gleaming tiled foyer. This home boasts 3 bedrooms plus a study, a formal lounge/sitting room, an open-plan kitchen and dining area, a family living room, and a well-appointed laundry with ample storage solutions.

What elevates the charm of this property is the seamless transition from indoor to outdoor living. Open the concertina doors and retreat to the expansive covered entertainment patio, offering complete privacy and shelter from the elements.

This spacious home presents a multitude of features, including double-glazed windows, energy-efficient lighting,