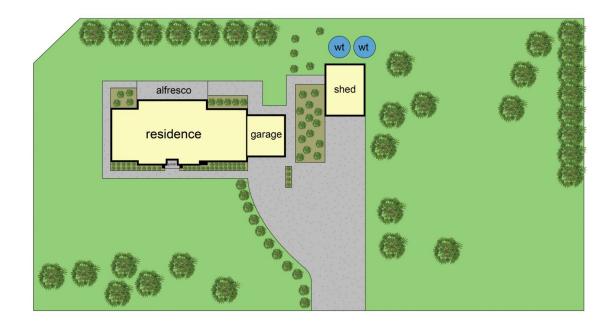

## 3 🛤 2 🚔 2 🖨

| Price     | : \$ 1,000,000                                |
|-----------|-----------------------------------------------|
| Land Size | : 4504 sqm                                    |
| View      | : https://www.nobleknight.com.au/sale/vic/nor |
|           | th-east/kinglake/residential/house/7781120    |