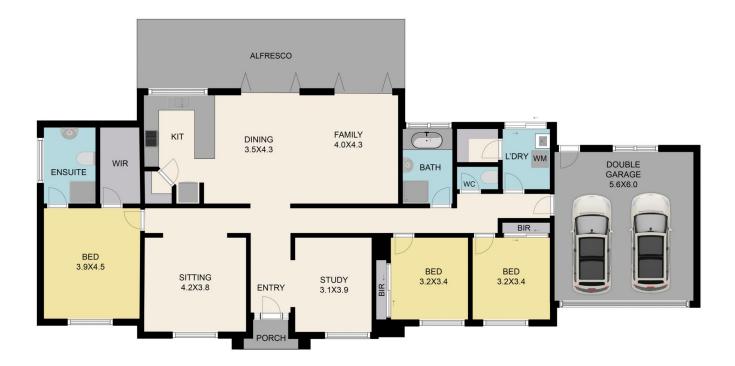

As you step inside, you're greeted by lofty 9-foot ceilings and a gleaming tiled foyer. This home boasts 3 bedrooms plus a study, a formal lounge/sitting room, an open-plan kitchen and dining area, a family living room, and a well-appointed laundry with ample storage solutions.

Megan Tiberi 03 9730 1788

Damian Ford 03 9735 5677

https://www.nobleknight.com.au

0397355677

19 Elvin Drive, Kinglake 3763

TOTAL APPROX. FLOOR AREA 212 SQ.M

Whilst every attempt has been made to ensure the accuracy of the floor plan contained here, measurements of doors, windows, rooms and any other items are approximate and no responsibility is taken for any error, omission, or misstatement. This plan is for illustrative purposes only and should be used as such by any prospective purchaser.

19 Elvin Drive, Kinglake 3763

TOTAL APPROX. FLOOR AREA 212 SQ.M Whilst every attempt has been made to ensure the accuracy of the floor plan contained here, measurements of doors, windows, rooms and any other items are approximate and no responsibility is taken for any error, omission, or misstatement. This plan is for illustrative purposes only and should be used as such by any prospective purchaser.