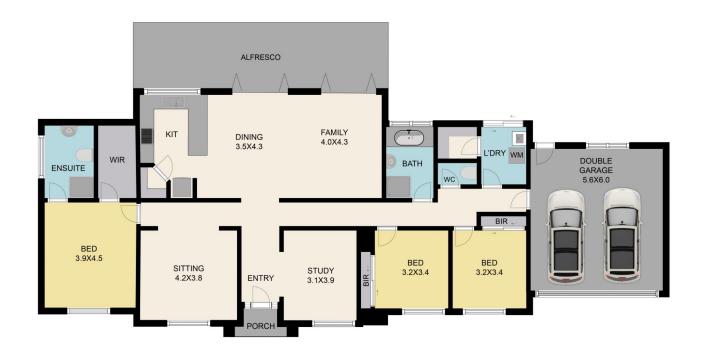

As you step inside, you're greeted by lofty 9-foot ceilings and a gleaming tiled foyer. This home boasts 3 bedrooms plus a study, a formal lounge/sitting room, an open-plan kitchen and dining area, a family living room, and a well-appointed laundry with ample storage solutions.

Megan Tiberi 03 9730 1788

Damian Ford 03 9735 5677

https://www.nobleknight.com.au

0397355677

19 Elvin Drive, Kinglake 3763

TOTAL APPROX. FLOOR AREA 212 SQ.M

Whilst every attempt has been made to ensure the accuracy of the floor plan contained here, measurements of doors, windows, rooms and any other items are approximate and no responsibility is taken for any error, omission, or misstatement. This plan is for illustrative purposes only and should be used as such by any prospective purchaser.

19 Elvin Drive, Kinglake 3763

TOTAL APPROX. FLOOR AREA 212 SQ.M Whilst every attempt has been made to ensure the accuracy of the floor plan contained here, measurements of doors, windows, rooms and any other items are approximate and no responsibility is taken for any error, omission, or misstatement. This plan is for illustrative purposes only and should be used as such by any prospective purchaser.