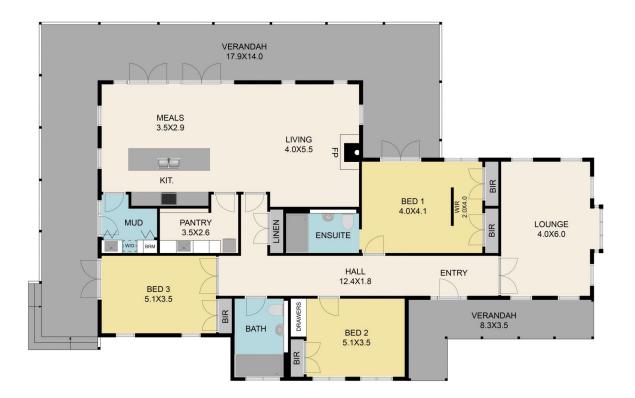

Melissa Bell 03 5797 2500

https://www.nobleknight.com.au

0397355677

8 Pelissier Street, Yea 3717

TOTAL APPROX. FLOOR AREA 208 SQ.M Whilst every attempt has been made to ensure the accuracy of the floor plan contained here, measurements of doors, windows, rooms and any other items are approximate and no responsibility is taken for any error, omission, or misstatement. This plan is for illustrative purposes only and should be used as such by any prospective purchaser.