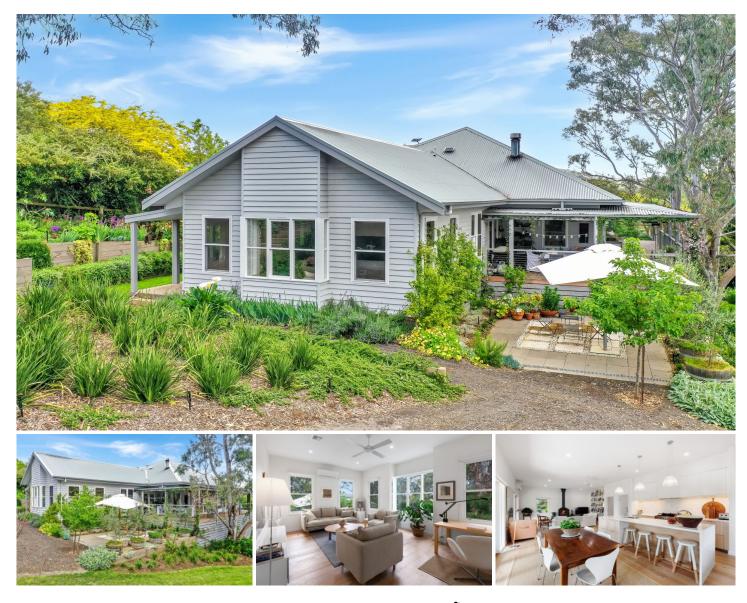

## **8 Pelissier Street Yea VIC**

Welcome to this captivating near-new residence that exudes charm and elegance, promising to leave you in awe. Situated on a generous near half acre block (1810m2 approx.) with striking gardens and elevated views, this stunning home boasts a spacious and inviting formal entry that sets the tone for what lies beyond.

The residence, gracefully designed on one level, accommodates three spacious double bedrooms. The main bedroom is a sanctuary of sophisticated comfort, featuring a large Robe, luxurious ensuite and French doors leading out to the perfect morning coffee space.

The heart of the home is the light-filled, open-plan living, dining, and sitting areas that seamlessly merge into the entertainer's kitchen complete with European appliances, built in double fridge and Butlers pantry. This space leads