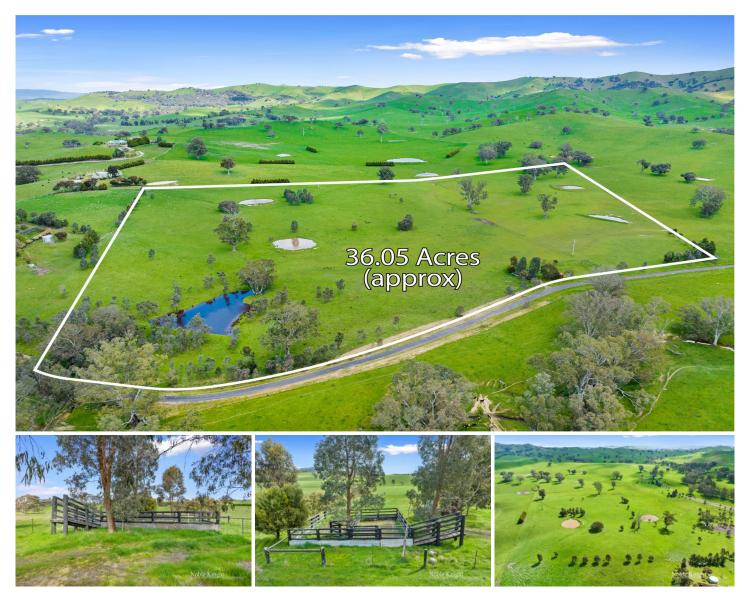

## 55 Ewing Wynd Yea VIC

Sitting proudly down a peaceful country road offering complete privacy is this 36-acre (approx.) block of land that is connected to mains power and inclusive of a Town Planning Permit to build your dream home.

This picture-perfect land is divided into six well fenced paddocks complete with five dams and cattle yards with loading ramp making it the perfect set up for cattle, sheep or horses.

The proposed house and shed site boasts stunning rural views and offers the perfect location for the well thought out family home.