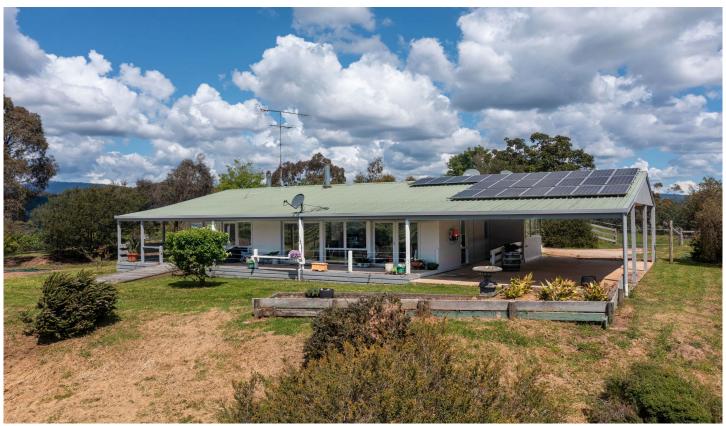

## 145 Larrits Lane Glenburn VIC

This beautiful two bedroom home is located within a larger property with stunning surrounds.

Features of the home include open kitchen living, two bedrooms, bathroom with secondary toilet, split system heating/cooling, 2 wood burning stoves and a large carport. The property is also wheelchair accessable.

You can relax on the covered deck overlooking the adjoining vineyards while enjoying the tranquility of this beautiful property.

Due to the location and unique set up of this property we ask that you apply for the property and shortlisted applicants will be contacted to arrange an inspection.