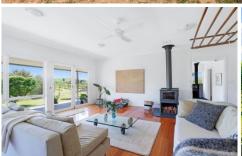

## 145 Larrits Lane Glenburn VIC

This beautiful two bedroom home is located within a larger property with stunning surrounds.

Features of the home include open kitchen living, two bedrooms, bathroom with secondary toilet, split system heating/cooling, 2 wood burning stoves and a large carport. The property is also wheelchair accessable.