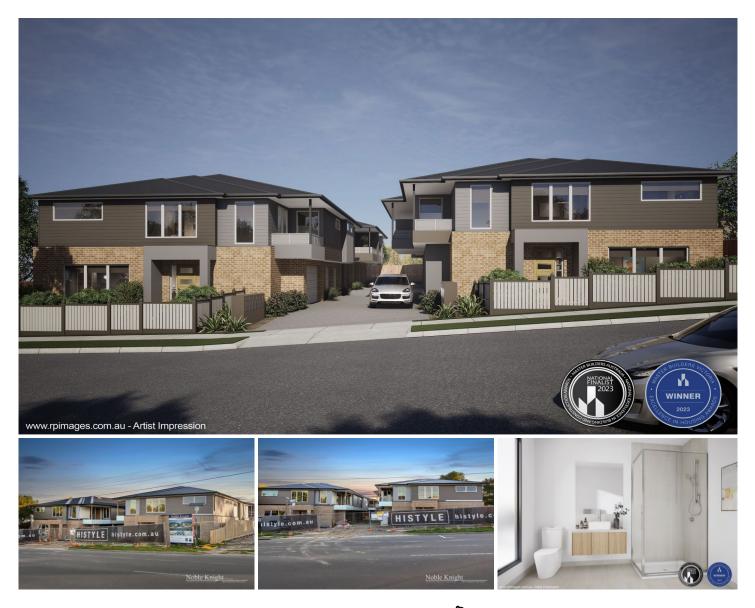

11/2D & 2E John Street Lilydale VIC

Discover the epitome of modern living in this exquisite off-the-plan townhouse, where elegance and convenience converge seamlessly. Crafted to perfection, this residence offers a lifestyle of luxury and comfort, poised to be completed in early 2024.

Step into a gourmet paradise with the quality kitchen that boasts stone benchtops, complemented by sleek two-tone cabinetry in white and oak finishes. Enjoy the ease of soft-close doors and drawers that exemplify fine craftsmanship. Unwind in the lavish bathroom retreats featuring ceramic accents and chic two-tone vanities paired with quality tapware along with one powder room, elevating your daily routines.

Designed to cater to your comfort, the townhouse offers reverse cycle cooling on the first floor, ensuring a pleasant

2 🛤 2 🏪 1 🚘

**Price :** \$ 575,000

View : https://www.nobleknight.com.au/sale/vic/east/lily dale/residential/house/7714304