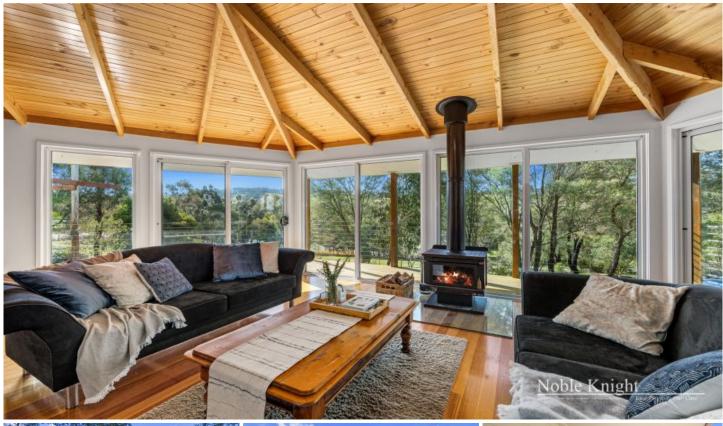

Perched slightly elevated, the residence showcases a captivating blend of colorbond steel and hardie-plank boards, resulting in a truly distinctive architectural marvel. Venture inside to discover an open-plan living space, adorned with polished hardwood floors and a comforting wood heater, creating an inviting atmosphere for cozy evenings. The vaulted pine-lined ceiling, accentuated by exposed beams, draws the eye upward, while full-height picture windows steal the show, framing ever-changing views like living canvases.