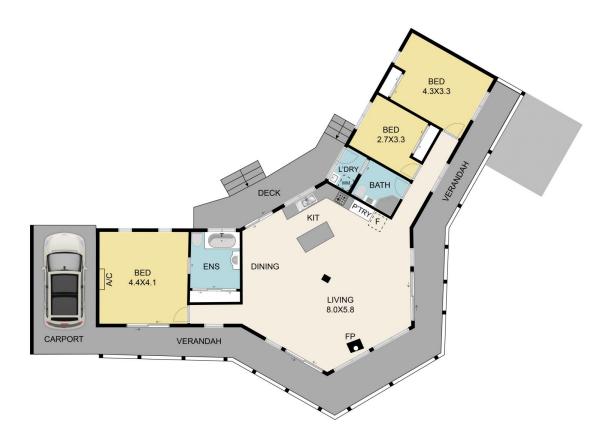

1061 Break Oday Road, Glenburn 3717
TOTAL APPROX. FLOOR AREA 136 SQ.M
Whilst every attempt has been made to ensure the accuracy of the floor plan contained here, measurements of doors, windows, rooms and any other items are approximate and no responsibility is taken for any error, omission, or misstatement. This plan is for illustrative purposes only and should be used as such by any prospective purchaser.