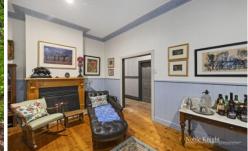

## Yea

This charming character filled home sits proudly on a 1265m2 (approx.) allotment in the heart of the Yea township. Its floorplan offers five bedrooms (or four bedrooms and home office), formal and informal living spaces, dining room, central kitchen and main bathroom. Offering an abundance of space and potential, the home lends itself to many options and endless opportunity.

The properties exterior showcases stunning established gardens inclusive of citrus and fruit trees, mature feature trees, alfresco dining and entertaining spaces, workshop & carport, drip system irrigation and side access for the convenience of storing caravan, machinery and vehicles. Additional features include two split system units, open fire place, two Coonara wood fires, 3.1 kw solar system, high ceilings and decorative timber & plaster features.