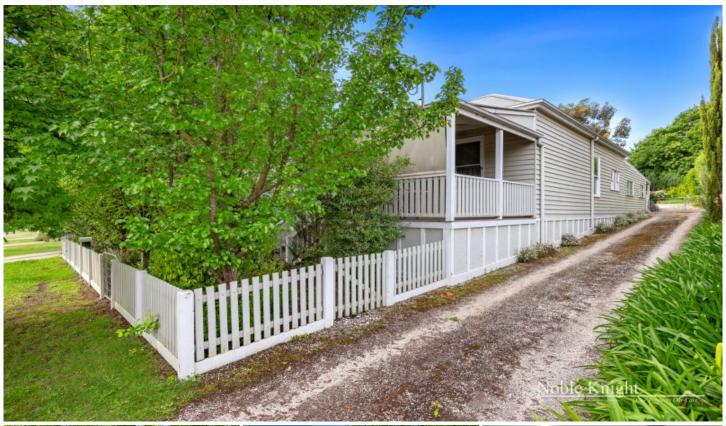

## Yea

This charming character filled home sits proudly on a 1265m2 (approx.) allotment in the heart of the Yea township. Its floorplan offers five bedrooms (or four bedrooms and home office), formal and informal living spaces, dining room, central kitchen and main bathroom. Offering an abundance of space and potential, the home lends itself to many options and endless opportunity.

The properties exterior showcases stunning established gardens inclusive of citrus and fruit trees, mature feature trees, alfresco dining and entertaining spaces, workshop & carport, drip system irrigation and side access for the convenience of storing caravan, machinery and vehicles. Additional features include two split system units, open fire place, two Coonara wood fires, 3.1 kw solar system, high ceilings and decorative timber & plaster features.