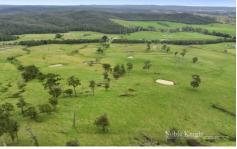

## 3576 Melba Highway Glenburn VIC

An ideal weekender and camping block, backing onto the Toolangi State forest is this 61.2 Acres approximately. The property is divided into 2 paddocks and has 6 Dams. Power available at the front gate. Spectacular views down the Glenburn Valley. Ideal for cattle and livestock or build your dream home (STCA). 25 minutes to The Yarra Glen township. And 20 minutes to the Yea township.