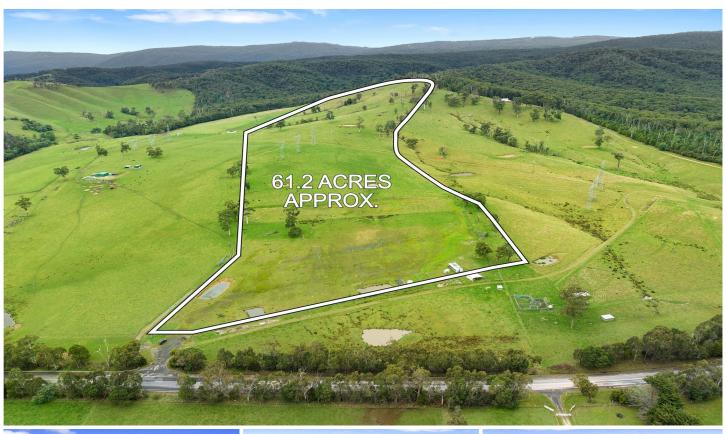

## 3576 Melba Highway Glenburn VIC

An ideal weekender and camping block, backing onto the Toolangi State forest is this 61.2 Acres approximately. The property is divided into 2 paddocks and has 6 Dams. Power available at the front gate. Spectacular views down the Glenburn Valley. Ideal for cattle and livestock or build your dream home (STCA). 25 minutes to The Yarra Glen township. And 20 minutes to the Yea township.