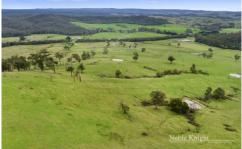

## 3576 Melba Highway Glenburn VIC

An ideal weekender and camping block, backing onto the Toolangi State forest is this 61.2 Acres approximately. The property is divided into 2 paddocks and has 6 Dams. Power available at the front gate. Spectacular views down the Glenburn Valley. Ideal for cattle and livestock or build your dream home (STCA). 25 minutes to The Yarra Glen township. And 20 minutes to the Yea township.