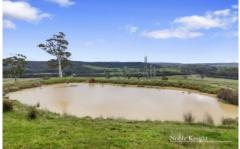

## 3576 Melba Highway Glenburn VIC

An ideal weekender and camping block, backing onto the Toolangi State forest is this 61.2 Acres approximately. The property is divided into 2 paddocks and has 6 Dams. Power available at the front gate. Spectacular views down the Glenburn Valley. Ideal for cattle and livestock or build your dream home (STCA). 25 minutes to The Yarra Glen township. And 20 minutes to the Yea township.