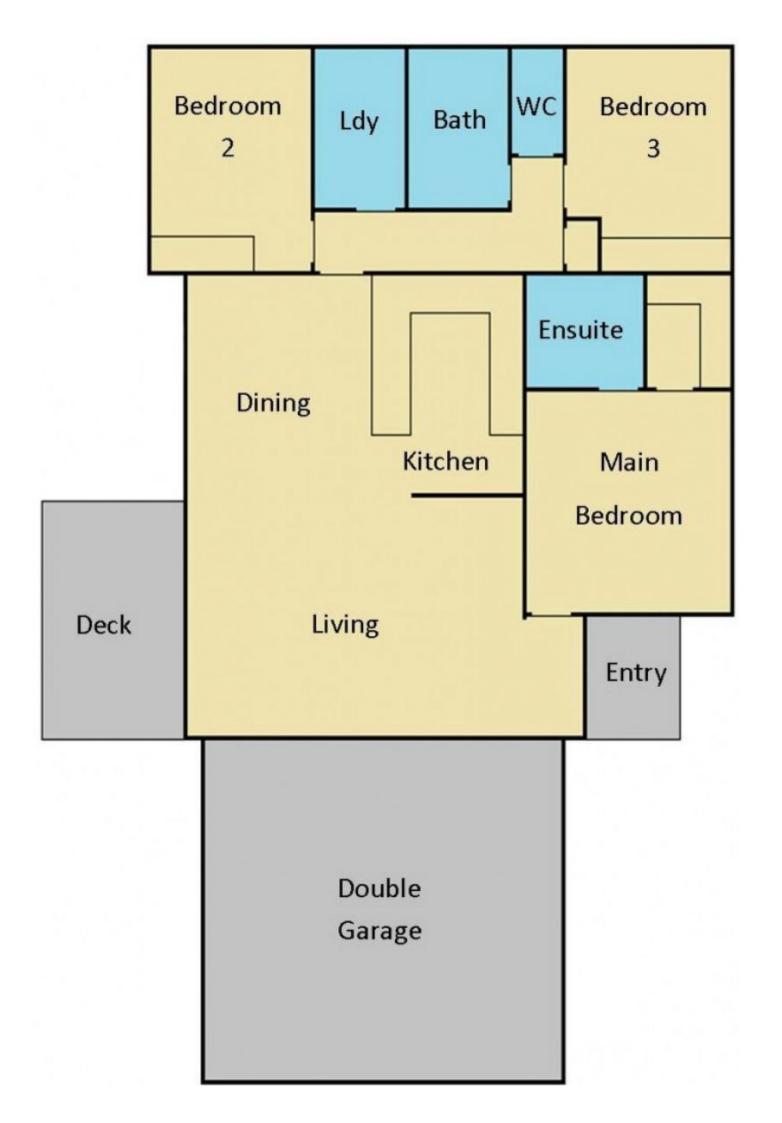

## 170A Bayswater Road CROYDON SOUTH VIC

This private and low maintenance property is ideal for all range of buyers. The home boasts 3 good sized bedrooms, full ensuite and modern family bathroom. Spacious open plan living zone with lots of natural light which opens up on to the rear court yard and timber deck that boasts a North West aspect for sun all day long. The kitchen is a highlight with stainless steel appliances and modern design really makes it stand out form the rest. 18 months old this home still has all warranties that apply when buying brand new and with additional features of full block out and semi block out blinds, timber flooring to living zones, gas ducted heating, walk in robe to the main bedroom and double garage with rear roller door access to the courtyard area. The location of this property is spectacular within minutes' drive to Ringwood East & Croydon Train Stations, Eastland Shopping Precinct and East Link Toll Way that connects you to Melbourne CBD within 30 minutes and is walking